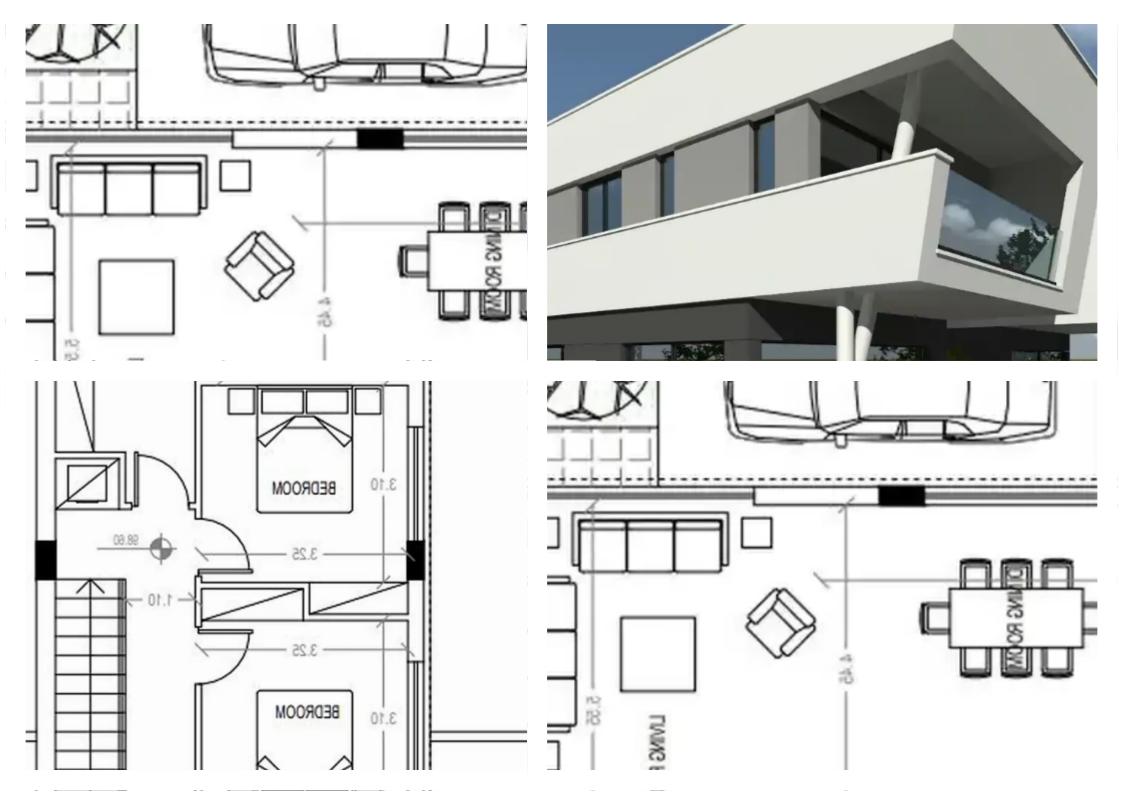

**Estate ID:** 73778

**Ref:** ba5445869

NET internal area: 244

Bathrooms: 3

Bedrooms: 4

Parking spaces: Covered cars

Available from: 2024-10-25

Offered at: **555,000** 

Type: PrivateHouse

Kitchen island • Covered garage • Electric gate provision • Fly screen provision • AC provision • Immersion heater • Pressurized water system •

Provision for filtered water • Video Intercom • PV panels • Garden • Estimated delivery: March 2026 Dimensions: • Plot: 223m² • Covered area: 184m² •

Covered verandas: 45m² • Parking: 15m² A modern family home in upscale Ekali is scheduled for delivery in early 2026. The property is one of 2 detached homes including a pool, covered garage and an open pla...