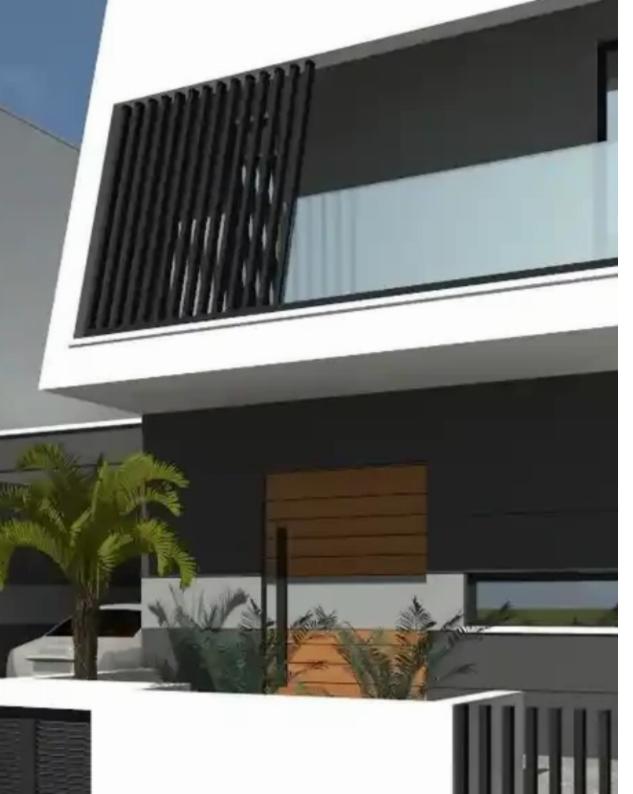

Type: PrivateHouse

Kitchen island • Covered garage • Electric gate provision • Fly screen provision • AC provision • Immersion heater • Pressurized water system •

Provision for filtered water • Video Intercom • PV panels • Garden • Estimated delivery: March 2026 Dimensions: • Plot: 223m² • Covered area: 184m² •

Covered verandas: 45m² • Parking: 15m² A modern family home in upscale Ekali is scheduled for delivery in early 2026. The property is one of 2 detached homes including a pool, covered garage and an open pla...