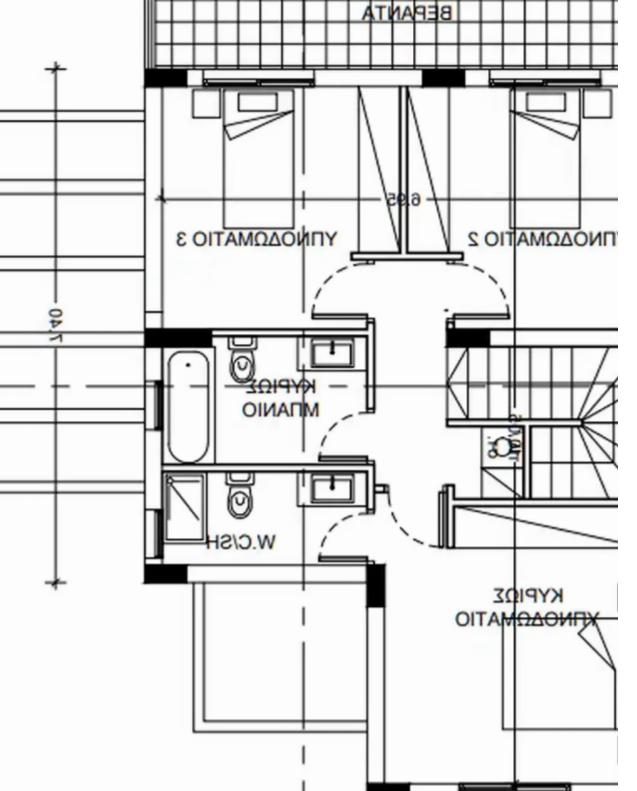

"""Off-plan family home in upscale Erimi, featuring: • 3 bedrooms incl. an en suite master bedroom • Main bathroom & amp; guest WC • Open plan kitchen • A/C provision • PV panels • Energy efficiency grade 'A' • Covered parking • Covered and uncovered verandas • Garden • Estimated delivery date 1 year after signing of the contract Dimensions: • Covered area: 179m<sup>2</sup> • Uncovered verandas: 9m<sup>2</sup> • Covered verandas: 8m<sup>2</sup> • Plot: 255m<sup>2</sup> This 3bedroom property is situated in upscale, family-friendly Erimi and is scheduled for delivery in early 2025. At this stage in the construction process, prospective buyers have the opportunity to request changes to the layout a...