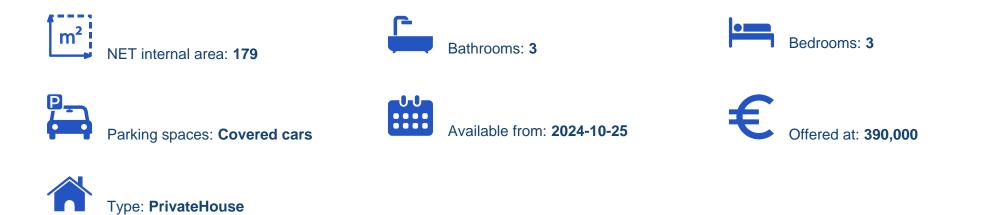

"""Off-plan family home in upscale Erimi, featuring: • 3 bedrooms incl. an en suite master bedroom • Main bathroom & amp; guest WC • Open plan kitchen • A/C provision • PV panels • Energy efficiency grade 'A' • Covered parking • Covered and uncovered verandas • Garden • Estimated delivery date 1 year after signing of the contract Dimensions: • Covered area: 179m<sup>2</sup> • Uncovered verandas: 9m<sup>2</sup> • Covered verandas: 8m<sup>2</sup> • Plot: 255m<sup>2</sup> This 3bedroom property is situated in upscale, family-friendly Erimi and is scheduled for delivery in early 2025. At this stage in the construction process, prospective buyers have the opportunity to request changes to the layout a...