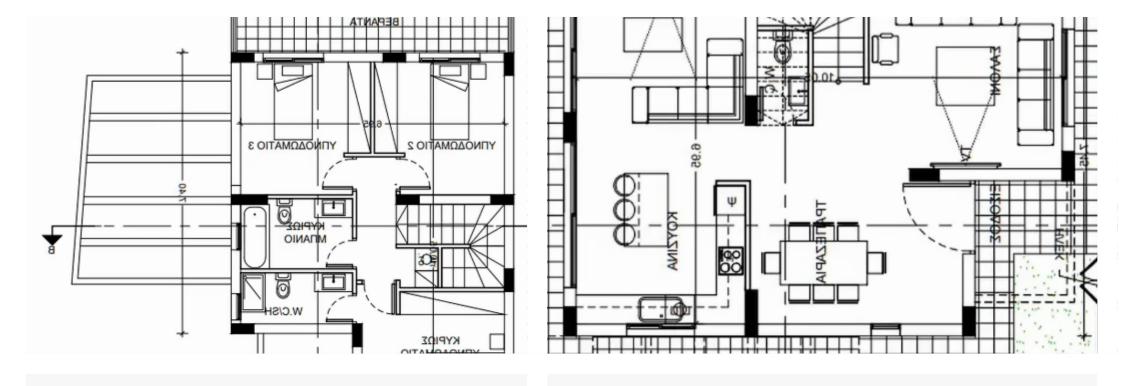

"""Off-plan family home in upscale Erimi, featuring: • 3 bedrooms incl. an en suite master bedroom • Main bathroom & amp; guest WC • Open plan kitchen • A/C provision • PV panels • Energy efficiency grade 'A' • Covered parking • Covered and uncovered verandas • Garden • Estimated delivery date 1 year after signing of the contract Dimensions: • Covered area: 179m<sup>2</sup> • Uncovered verandas: 9m<sup>2</sup> • Covered verandas: 8m<sup>2</sup> • Plot: 255m<sup>2</sup> This 3bedroom property is situated in upscale, family-friendly Erimi and is scheduled for delivery in early 2025. At this stage in the construction process, prospective buyers have the opportunity to request changes to the layout a...