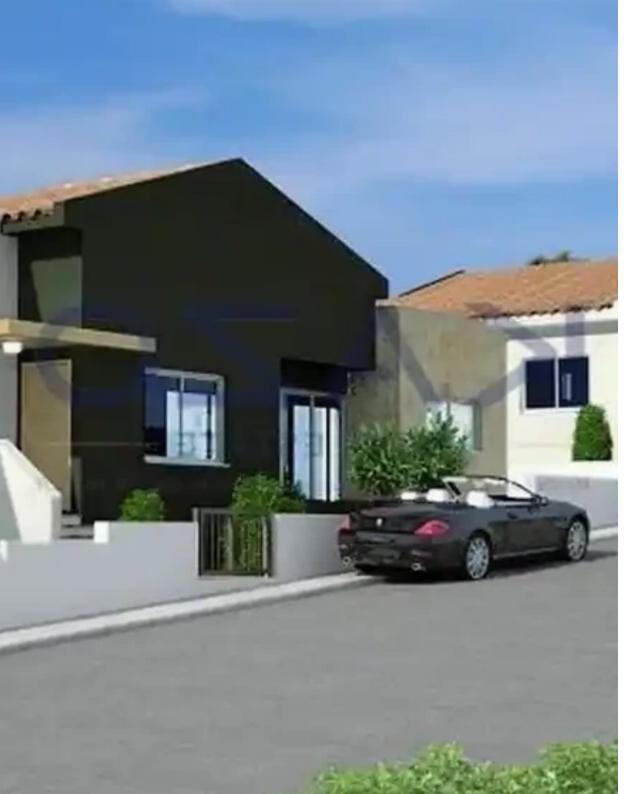

Type: PrivateHouse

""Discover a lovely two bedroom bungalow, available for sale in Pissouri area. The property covers 90 sqm of internal space, 21 sqm of covered veranda and 12 sqm uncovered veranda. More specifically, it consists of a large living room, a kitchen fitted with all essential appliances, two spacious and bright bedrooms, and two shower rooms. The property comes with one covered parking space and a storage unit. Located moments away from the sea, this bungalow house enjoys quick access to the highway as well as the main roads of the village. In close proximity, all vital amenities are offered such as supermarkets, kiosks, restaurants, banks, pharmacies and gyms.""...