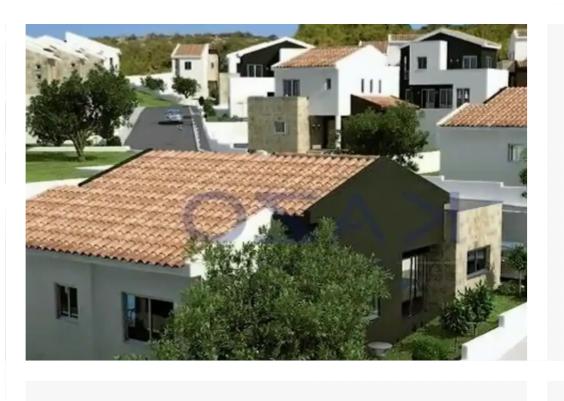

Type: PrivateHouse

""Discover a lovely two bedroom bungalow, available for sale in Pissouri area. The property covers 90 sqm of internal space, 21 sqm of covered veranda and 12 sqm uncovered veranda. More specifically, it consists of a large living room, a kitchen fitted with all essential appliances, two spacious and bright bedrooms, and two shower rooms. The property comes with one covered parking space and a storage unit. Located moments away from the sea, this bungalow house enjoys quick access to the highway as well as the main roads of the village. In close proximity, all vital amenities are offered such as supermarkets, kiosks, restaurants, banks, pharmacies and gyms.""...