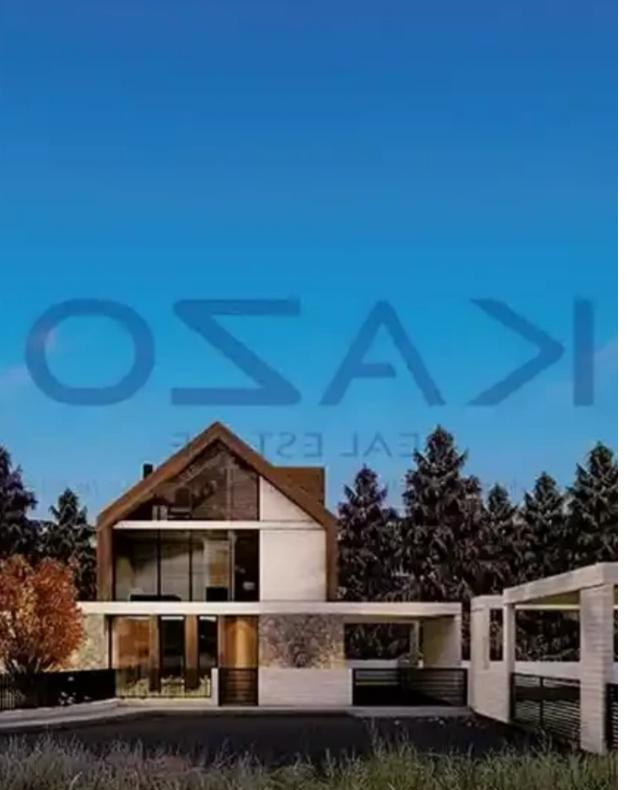

"""Introducing a prestigious new project, consisting of six houses, for sale in Pano Platres village. The detached house consists of 167 sqm of covered area and 25 sqm of covered veranda and is comprised of the ground floor, where you'Il find the living room, an open plan kitchen, and a guest lavatory. On the first floor, there are two bedrooms with a family shower room. Moving to the third floor there are two additional bedrooms with an ensuite shower room. The house comes with one covered parking space and a storage unit. Located in a tranquil area of the village, and with very easy access to Troodos Mountain, it is an ideal option for families who want to escape the big city's ...