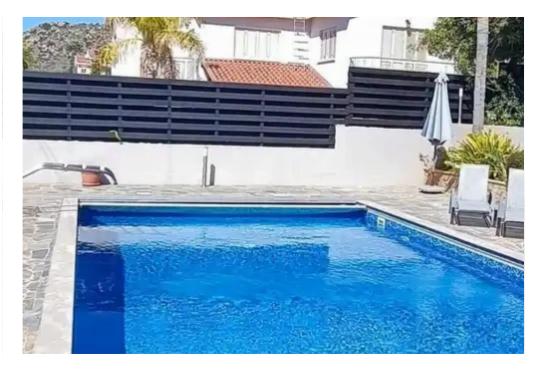

## 6-bedroom detached house f?r s?le

Limassol, Panthea-Grammar-School-Agios-Athanasios-4105 , Cyprus

This ad is presented by listings admin, under supervision from , Licensed Real Estate Agent Reg no: 1234, Lic no: 603/E

**Offered at:** €1,850,000

**Estate ID:** 73828

**Ref:** ba5155128











NET internal area: 450



Bathrooms: 5+



Bedrooms: 5



Parking spaces: Uncovered cars



Available from: 2024-10-25



Offered at: **1,850,000** 



Type: **PrivateHouse** 

## **Estate on map:**









Website: realty.com.cy/p/6-bedroom-detached-house-f?r-s?le-

ba5155128

Email: info@rimatech.com.cy

**Phone:** +35795958898 // +35725714014

This ad is presented by listings admin, under supervision from,

Licensed Real Estate Agent Reg no: 1234, Lic no: 603/E