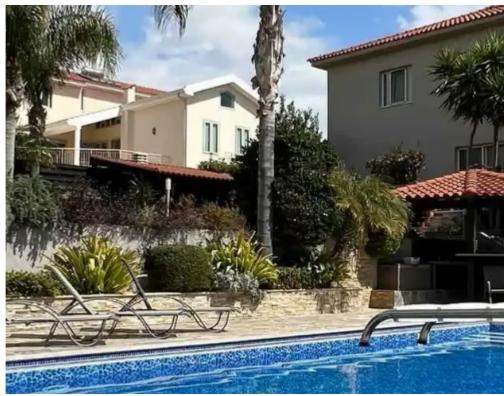

## 6-bedroom detached house f?r s?le

Limassol, Panthea-Grammar-School-Agios-Athanasios-4105 , Cyprus

This ad is presented by listings admin, under supervision from , Licensed Real Estate Agent Reg no: 1234, Lic no: 603/E

**Offered at:** €1,850,000

**Estate ID:** 73828

**Ref:** ba5155128











NET internal area: 450



Bathrooms: 5+



Bedrooms: 5



Parking spaces: Uncovered cars



Available from: 2024-10-25



Offered at: **1,850,000** 



Type: **PrivateHouse** 

## **Estate on map:**









Website: realty.com.cy/p/6-bedroom-detached-house-f?r-s?le-

ba5155128

Email: info@rimatech.com.cy

**Phone:** +35795958898 // +35725714014

This ad is presented by listings admin, under supervision from,

Licensed Real Estate Agent Reg no: 1234, Lic no: 603/E