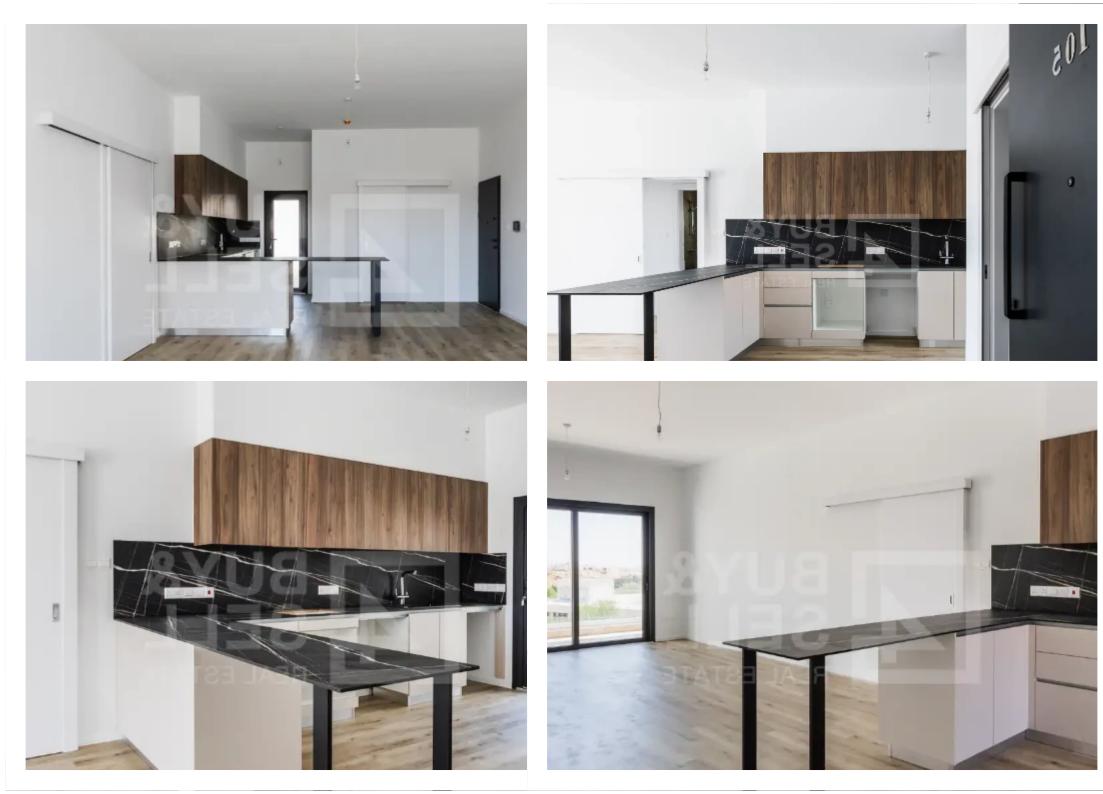

## 2-bedroom apartment to rent

Limassol, Kalogeropouleio-Gymnasium-Kodobathkia-Mesa-Geitonia-4002 , Cyprus This ad is presented by listings admin, under supervision from , Licensed Real Estate Agent Reg no: 1234, Lic no: 603/E

Offered at: €2,600 Estate ID: 73922 Ref: ba5499486