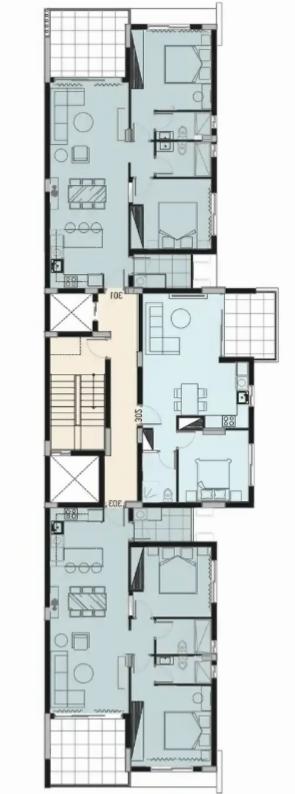

#### Apartment 102

| Bedrooms:         |      |
|-------------------|------|
| Bathrooms         |      |
| Covered Indoor An | 52 m |
| Covered Verada:   | 9 m  |
| Un-covered Veran  |      |
| Store Room:       |      |
| Common Area:      | m 8  |
| Total cover:      | 69 m |
|                   |      |

#### Apartment 103

| Bedrooms:            |                   |
|----------------------|-------------------|
| Sathrooms.           | 2                 |
| Covered Indoor Area: | 86 m²             |
| Covered Verada:      | 20 m <sup>2</sup> |

## Apartment 301

|        | Bedrooms:            |
|--------|----------------------|
|        | Bathrooms:           |
| 98     | Covered Indoor Area: |
| 20     | Covered Verada:      |
|        | Un-covered Veranda:  |
| 3.3    | Store Room:          |
| 12.5   | Common Area:         |
| 121.80 | Total cover:         |
|        |                      |

## Apartment 302

|       | Bedrooms:            |
|-------|----------------------|
|       | Bathrooms:           |
| 52    | Covered Indoor Area: |
| 8.5   | Covered Verada:      |
|       | Un-covered Veranda:  |
|       | Store Room:          |
| 8     | Common Area:         |
| 68.50 | Total cover:         |
|       |                      |

### Apartment 303

|      | Bedrooms:            |
|------|----------------------|
|      | Bathrooms:           |
| 98   | Covered Indoor Area: |
| 20   | Covered Verada:      |
|      | Un-covered Veranda:  |
| 3.3  | Store Room:          |
| 12.5 | Common Area:         |
| 1.80 | Total cover: 12      |
|      |                      |