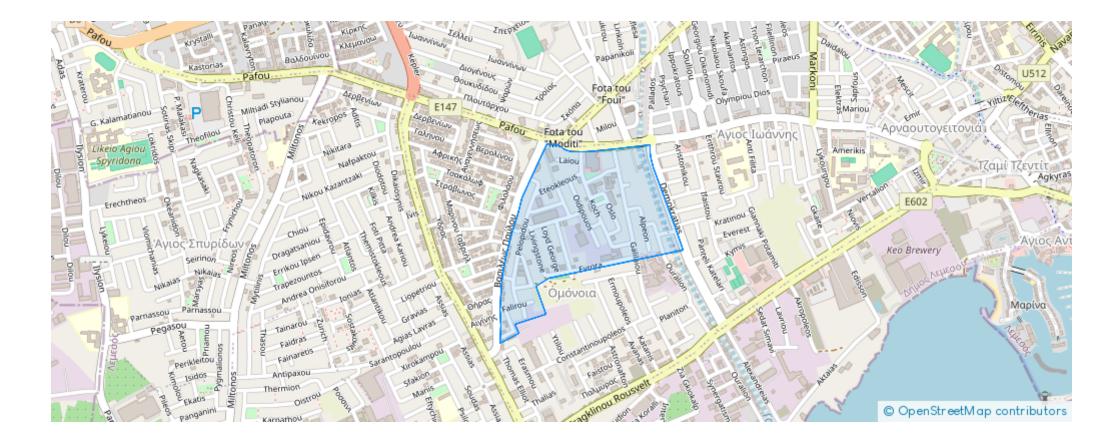

------|
| Sathrooms.           | 2                 |
| Covered Indoor Area: | 86 m²             |
| Covered Verada:      | 20 m <sup>2</sup> |





""""""The vibrant pulse of the Eastern Mediteranean city of Limassol, has made it the hotspot for property investors. This Apartment Residence combines state of the art architecture with innovative design, artistic, contemporary styling and unparalleled luxury. A serene haven in the very heart of the city, built and designed for individuals seeking to combine luxury lifestyle and urban living. This property enjoys an incredible location located so close to the city centre of Limassol in the heart of Cyprus' most cosmopolitan location. 20 minutes walk to the sea, 4 minutes drive to Limassol Marina. Delivery 2025.."""""...

# **Estate on map:**





## Apartment 301

|        | Bedrooms:            |
|--------|----------------------|
|        | Bathrooms:           |
| 98     | Covered Indoor Area: |
| 20     | Covered Verada:      |
|        | Un-covered Veranda:  |
| 3.3    | Store Room:          |
| 12.5   | Common Area:         |
| 121.80 | Total cover:         |
|        |                      |

## Apartment 302

|       | Bedrooms:            |
|-------|----------------------|
|       | Bathrooms:           |
| 52    | Covered Indoor Area: |
| 8.5   | Covered Verada:      |
|       | Un-covered Veranda:  |
|       | Store Room:          |
| 8     | Common Area:         |
| 68.50 | Total cover:         |
|       |                      |

### Apartment 303

|      | Bedrooms:            |
|------|----------------------|
|