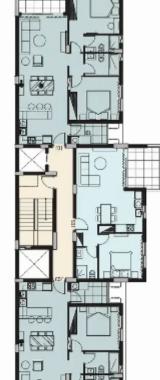

#### Apartment 102

| Bedrooms:         |      |
|-------------------|------|
| Bathrooms         |      |
| Covered Indoor An | 52 m |
| Covered Verada:   | 9 m  |
| Un-covered Veran  |      |
| Store Room:       |      |
| Common Area:      | m 8  |
| Total cover:      | 69 m |
|                   |      |

#### Apartment 103

| Bedrooms:            |                   |
|----------------------|-------------------|
| Sathrooms.           | 2                 |
| Covered Indoor Area: | 86 m²             |
| Covered Verada:      | 20 m <sup>2</sup> |

## Apartment 301

|        | Bedrooms:            |
|--------|----------------------|
|        | Bathrooms:           |
| 98     | Covered Indoor Area: |
| 20     | Covered Verada:      |
|        | Un-covered Veranda:  |
| 3.3    | Store Room:          |
| 12.5   | Common Area:         |
| 121.80 | Total cover:         |
|        |                      |

## Apartment 302

|       | Bedrooms:            |
|-------|----------------------|
|       | Bathrooms:           |
| 52    | Covered Indoor Area: |
| 8.5   | Covered Verada:      |
|       | Un-covered Veranda:  |
|       | Store Room:          |
| 8     | Common Area:         |
| 68.50 | Total cover:         |
|       |                      |

### Apartment 303

|      | Bedrooms:            |
|------|----------------------|
|      | Bathrooms:           |
| 98   | Covered Indoor Area: |
| 20   | Covered Verada:      |
|      | Un-covered Veranda:  |
| 3.3  | Store Room:          |
| 12.5 | Common Area:         |
| 1.80 | Total cover: 12      |
|      |                      |