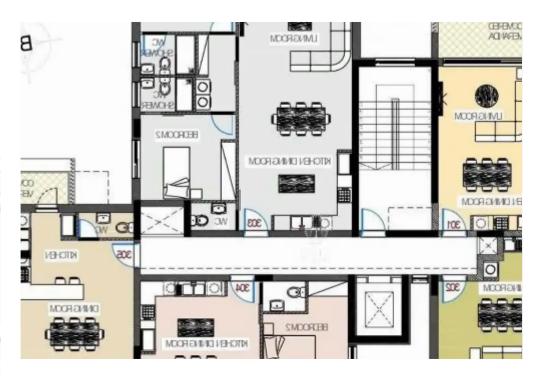

**Offered at:** € 390,000

**Estate ID:** 73963

**Ref:** ba4121016

NET internal area: 95

Bedrooms: 2

Parking spaces: Covered cars

Available from: 2024-10-26

Offered at: 390,00

ype: **Apartment** 