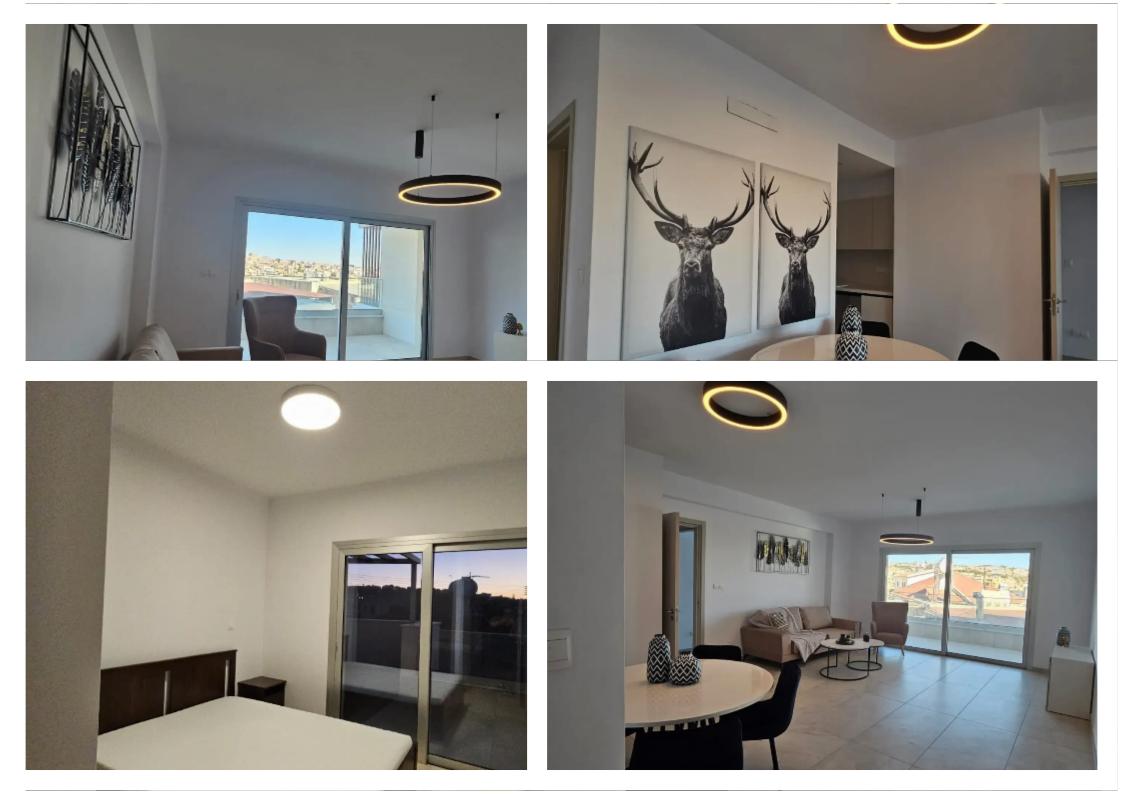

Offered at: € 340,000 Estate ID: 73964 Ref: ba5498690

and the sea. The residential building characterised by a minimal design that stands out due to its contemporary features. FEATURES Photovoltaic panels Pergola 2 bedroom apartment: Store room Internal Covered area: 80 m2 Covered veranda: 10 m2 Uncovered veranda: 5 m2 Yard/Parking: 48