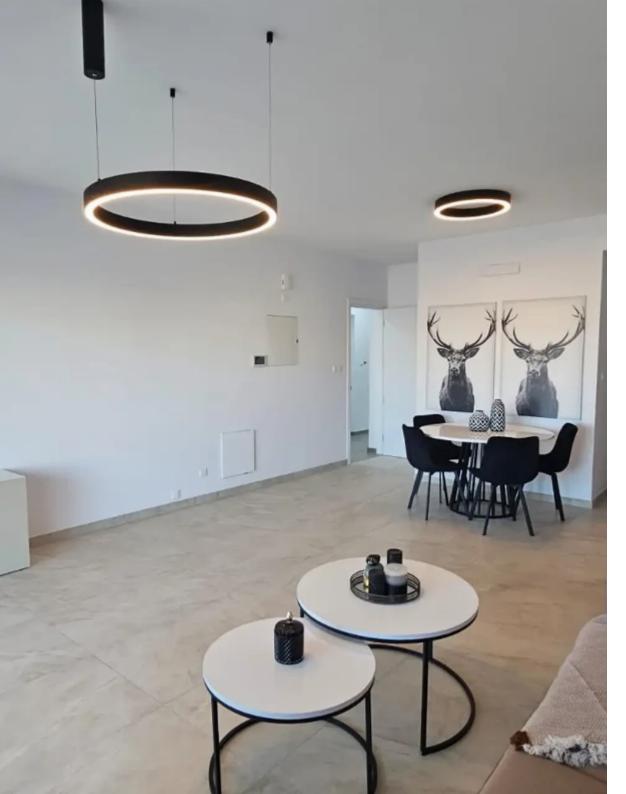

Offered at: € 340,000 Estate ID: 73964 Ref: ba5498690

and the sea. The residential building characterised by a minimal design that stands out due to its contemporary features. FEATURES Photovoltaic panels Pergola 2 bedroom apartment: Store room Internal Covered area: 80 m2 Covered veranda: 10 m2 Uncovered veranda: 5 m2 Yard/Parking: 48