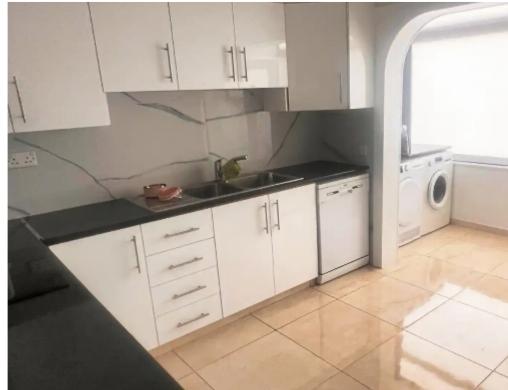

Offered at: 210,000

Type: Apartment

""""Located in the peaceful and highly desirable Green Area near Germasogia, this charming 2-bedroom apartment offers both tranquility and convenience. Situated just 230 meters from the nearest supermarket and 340 meters from a pharmacy, daily essentials are only a short walk away. For those who enjoy an active lifestyle, there are three gyms located within a 500-meter radius. Despite its quiet surroundings, the apartment provides easy access to the bustling city center of Limassol, making it ideal for both professionals and families. The apartment spans a covered area of 69 square meters, with an additional 10 square meters of enclosed verandas that have been transformed into functional ...