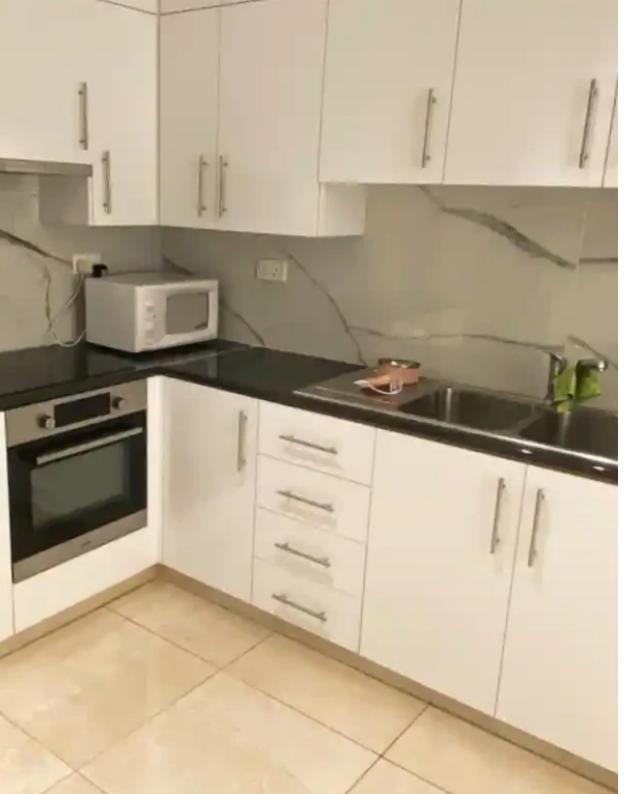

Offered at: 210,000

Type: Apartment

""""Located in the peaceful and highly desirable Green Area near Germasogia, this charming 2-bedroom apartment offers both tranquility and convenience. Situated just 230 meters from the nearest supermarket and 340 meters from a pharmacy, daily essentials are only a short walk away. For those who enjoy an active lifestyle, there are three gyms located within a 500-meter radius. Despite its quiet surroundings, the apartment provides easy access to the bustling city center of Limassol, making it ideal for both professionals and families. The apartment spans a covered area of 69 square meters, with an additional 10 square meters of enclosed verandas that have been transformed into functional ...