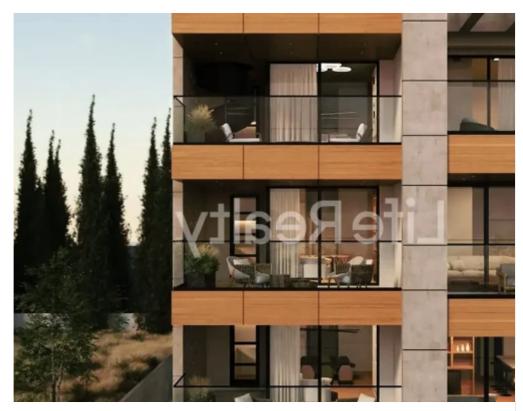

Geitonia, Limassol. Just two-minute drive from the highway and ten minutes from Limassol's city center, this property offers convenient access to all the amenities. This penthouse is located near schools, shops, banks, and other essential services, perfect for those seeking an upscale urban living experience. With its prime location and modern design, this property presents an ideal opportunity for both buyers and investors. Penthouse Specifications: Penthouse 302: - Covered Area: 75m2 - Covered Veranda: 20m2 - Roof Garden: 45m2 Pr...