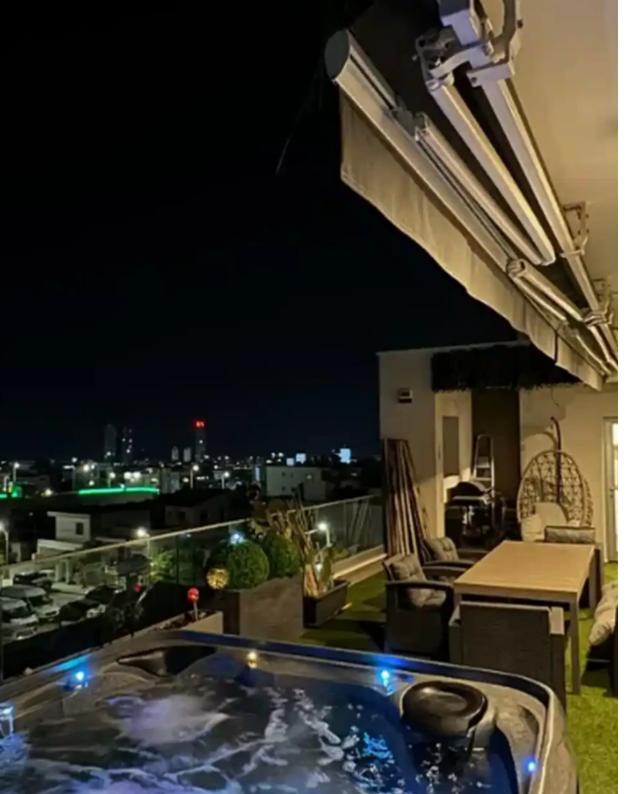

veranda + 11.52 parking + 8.15 storage. Jacuzzi + Sea view. Fully furnished. Solar panels. AC in each room. 2 parking places + electric car charger installation. Storage room. Alarm. Gas Barbecue. Safebox in warworbe. Terrace Electric blinders shade auto closing when it is windy. Elevator. Penthouse is on last 3rd floor. Camera and microphone to open building door. Next to bakery, hair dressers, supermarkets, pharmacy, coffee shops, restaurants and dance school. Not far from highway roundabout with easy access to the center. Close to super home too. N...