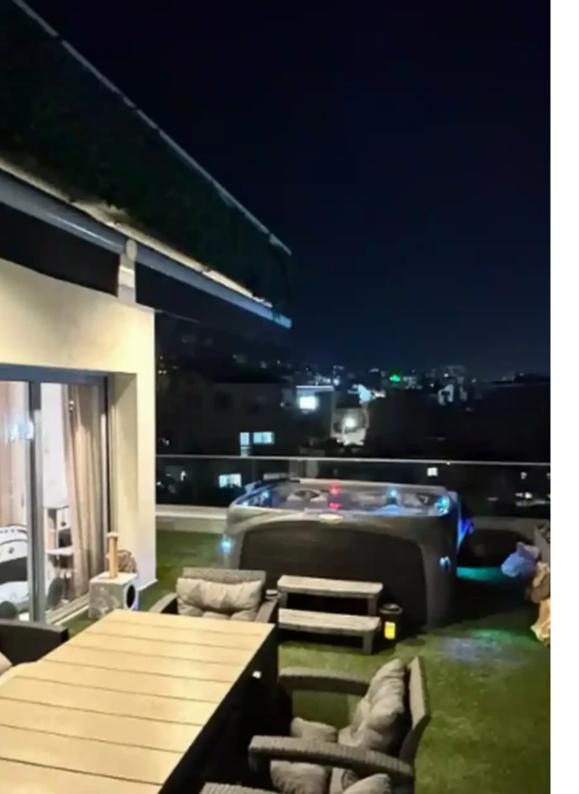

veranda + 11.52 parking + 8.15 storage. Jacuzzi + Sea view. Fully furnished. Solar panels. AC in each room. 2 parking places + electric car charger installation. Storage room. Alarm. Gas Barbecue. Safebox in warworbe. Terrace Electric blinders shade auto closing when it is windy. Elevator. Penthouse is on last 3rd floor. Camera and microphone to open building door. Next to bakery, hair dressers, supermarkets, pharmacy, coffee shops, restaurants and dance school. Not far from highway roundabout with easy access to the center. Close to super home too. N...