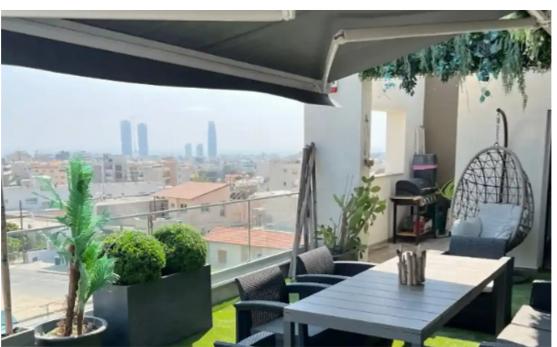

veranda + 11.52 parking + 8.15 storage. Jacuzzi + Sea view. Fully furnished. Solar panels. AC in each room. 2 parking places + electric car charger installation. Storage room. Alarm. Gas Barbecue. Safebox in warworbe. Terrace Electric blinders shade auto closing when it is windy. Elevator. Penthouse is on last 3rd floor. Camera and microphone to open building door. Next to bakery, hair dressers, supermarkets, pharmacy, coffee shops, restaurants and dance school. Not far from highway roundabout with easy access to the center. Close to super home too. N...