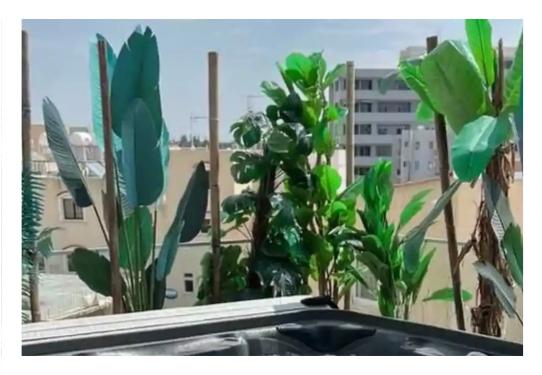

veranda + 11.52 parking + 8.15 storage. Jacuzzi + Sea view. Fully furnished. Solar panels. AC in each room. 2 parking places + electric car charger installation. Storage room. Alarm. Gas Barbecue. Safebox in warworbe. Terrace Electric blinders shade auto closing when it is windy. Elevator. Penthouse is on last 3rd floor. Camera and microphone to open building door. Next to bakery, hair dressers, supermarkets, pharmacy, coffee shops, restaurants and dance school. Not far from highway roundabout with easy access to the center. Close to super home too. N...