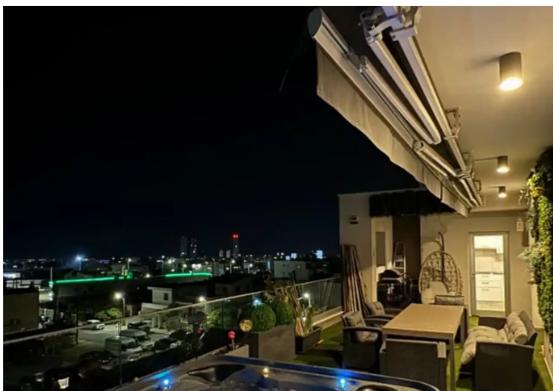

veranda + 11.52 parking + 8.15 storage. Jacuzzi + Sea view. Fully furnished. Solar panels. AC in each room. 2 parking places + electric car charger installation. Storage room. Alarm. Gas Barbecue. Safebox in warworbe. Terrace Electric blinders shade auto closing when it is windy. Elevator. Penthouse is on last 3rd floor. Camera and microphone to open building door. Next to bakery, hair dressers, supermarkets, pharmacy, coffee shops, restaurants and dance school. Not far from highway roundabout with easy access to the center. Close to super home too. N...