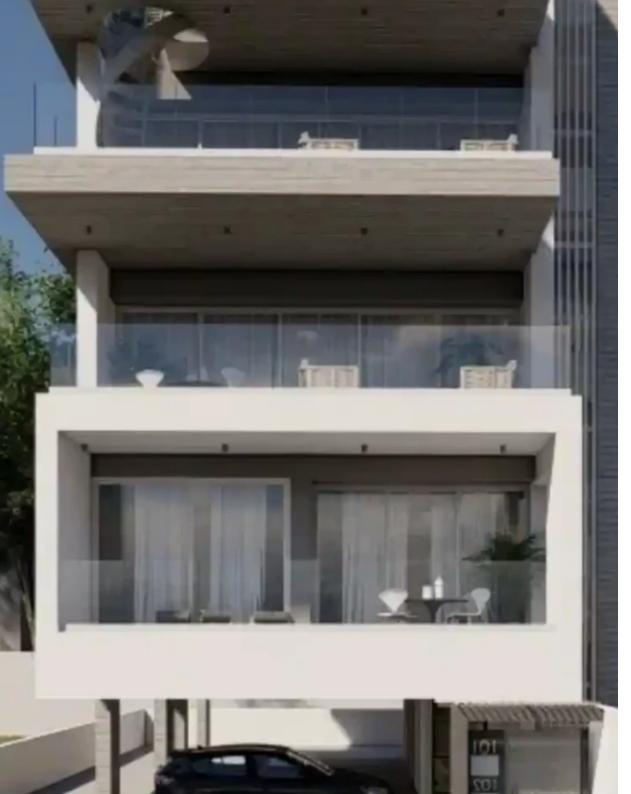

## 2-bedroom penthouse f?r s?le

Limassol, Lanitio-Stadium-Kapsalos-3087, Cyprus

This ad is presented by listings admin, under supervision from,

Licensed Real Estate Agent Reg no: 1234, Lic no: 603/E

**Offered at:** € 458,900

""""This Residence is designed to offer spacious, functional and revolutionary apartments in the city centre of Limassol. Great emphasis was given to the design of the building, the comfort of the interiors as well as the functionality of the layout. The project consists of 4 apartments. Each apartment has its own parking space as well as its own storage room. Top quality materials, both structural and decorative, will provide its residents with the anticipated quality of life. The wide space of the apartments, the special features, the roof garden and the big verandas give the comfort of a relaxing living space in the city centre. All apartments have large balconies, ideal for enjoying the...