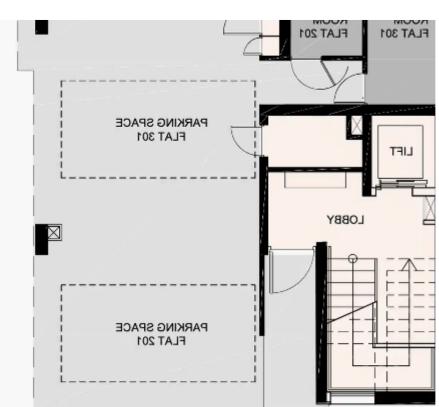

""""This Residence is designed to offer spacious, functional and revolutionary apartments in the city centre of Limassol. Great emphasis was given to the design of the building, the comfort of the interiors as well as the functionality of the layout. The project consists of 4 apartments. Each apartment has its own parking space as well as its own storage room. Top quality materials, both structural and decorative, will provide its residents with the anticipated quality of life. The wide space of the apartments, the special features, the roof garden and the big verandas give the comfort of a relaxing living space in the city centre. All apartments have large balconies, ideal for enjoying the...