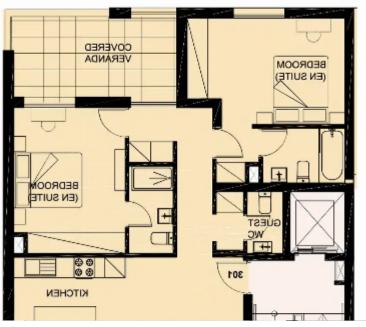

## 2-bedroom penthouse f?r s?le

Limassol, Lanitio-Stadium-Kapsalos-3087, Cyprus

This ad is presented by listings admin, under supervision from,

Licensed Real Estate Agent Reg no: 1234, Lic no: 603/E

**Offered at:** € 458,900

**Estate ID:** 74053

**Ref:** ba5361844

Bathrooms: 2

Bedrooms: 2

Parking spaces: Covered cars

Available from: 2024-10-26

Offered at: 458,90

Type: **Penthouse** 

""""This Residence is designed to offer spacious, functional and revolutionary apartments in the city centre of Limassol. Great emphasis was given to the design of the building, the comfort of the interiors as well as the functionality of the layout. The project consists of 4 apartments. Each apartment has its own parking space as well as its own storage room. Top quality materials, both structural and decorative, will provide its residents with the anticipated quality of life. The wide space of the apartments, the special features, the roof garden and the big verandas give the comfort of a relaxing living space in the city centre. All apartments have large balconies, ideal for enjoying the...