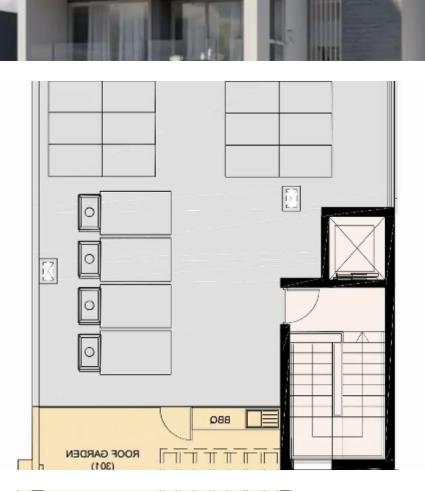

""""This Residence is designed to offer spacious, functional and revolutionary apartments in the city centre of Limassol. Great emphasis was given to the design of the building, the comfort of the interiors as well as the functionality of the layout. The project consists of 4 apartments. Each apartment has its own parking space as well as its own storage room. Top quality materials, both structural and decorative, will provide its residents with the anticipated quality of life. The wide space of the apartments, the special features, the roof garden and the big verandas give the comfort of a relaxing living space in the city centre. All apartments have large balconies, ideal for enjoying the...