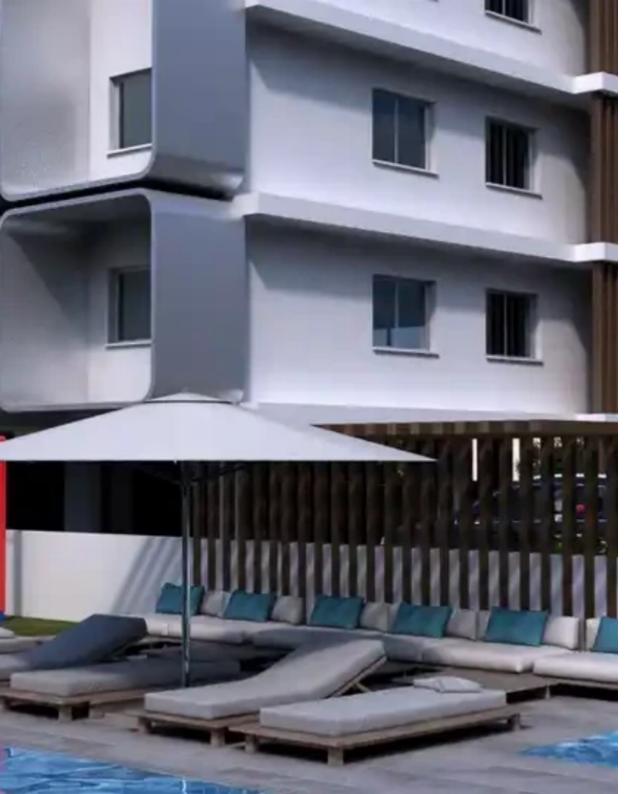

Offered at: € 660,000 Estate ID: 74055 Ref: ba4834930

"""A modern 2 building complex in a 3.666 sqm plot in close proximity (490m) to the "City of Dreams" Casino, the biggest casino in Europe. The complex is also next to MyMall and the port of Limassol, the biggest port of the island and major trading hub. Each building consists of 27 apartments including studios and 1, 2, and 3 bedroom apartments. All apartments have dedicated storage rooms, communal pool access, and private parking. The top floor has 3 3-bedroom penthouses, each having a big veranda and access to the roof garden, with a magnificent view to the "City of Dreams" casino, the sea, and the mountain..."""...