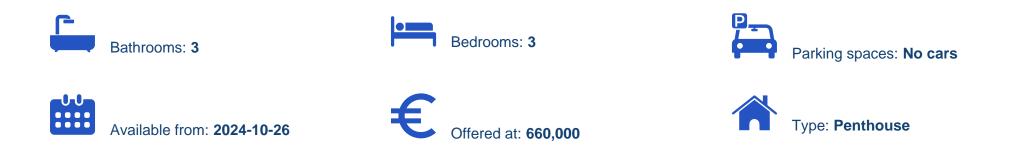

## **3-bedroom penthouse f?r s?le**

Limassol, New-Port-My-Mall-Zakaki-3046 , Cyprus This ad is presented by listings admin, under supervision from , Licensed Real Estate Agent Reg no: 1234, Lic no: 603/E

Offered at: € 660,000 Estate ID: 74055 Ref: ba4834930

"""A modern 2 building complex in a 3.666 sqm plot in close proximity (490m) to the "City of Dreams" Casino, the biggest casino in Europe. The complex is also next to MyMall and the port of Limassol, the biggest port of the island and major trading hub. Each building consists of 27 apartments including studios and 1, 2, and 3 bedroom apartments. All apartments have dedicated storage rooms, communal pool access, and private parking. The top floor has 3 3-bedroom penthouses, each having a big veranda and access to the roof garden, with a magnificent view to the "City of Dreams" casino, the sea, and the mountain..."""...