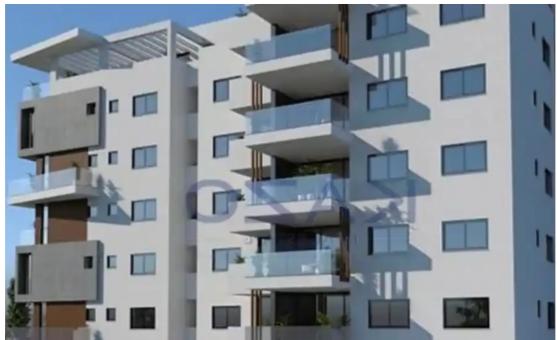

Type: Apartment

""""Discover a beautiful two bedroom flat for sale in Petrou kai Pavlou. The property covers 88 sqm internal area and 26 sqm covered veranda. In more detail it consists of a living room, a kitchen, two bedrooms, an en-suite shower and the main bathroom. It is situated on the first floor of a six story building and comes with one covered parking space.""""...