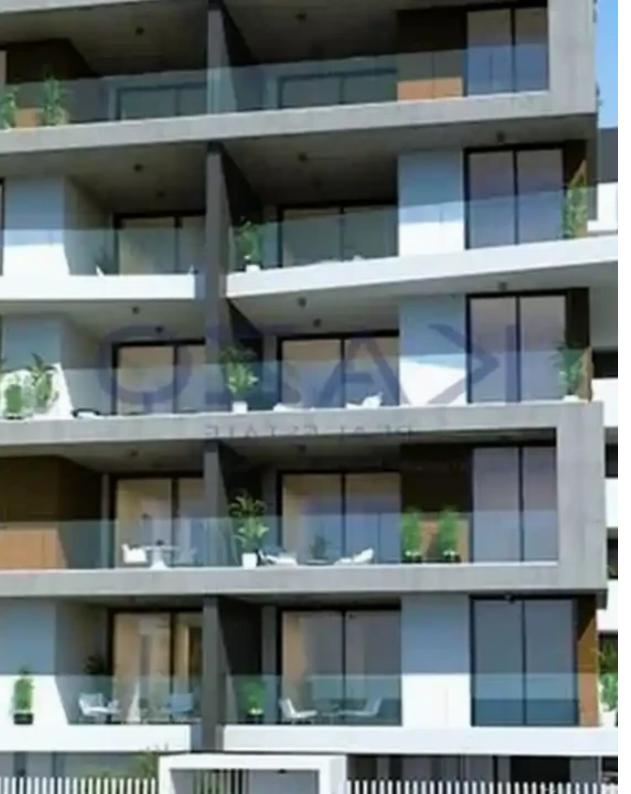

Type: Apartment

""""Discover a beautiful two bedroom flat for sale in Petrou kai Pavlou. The property covers 88 sqm internal area and 26 sqm covered veranda. In more detail it consists of a living room, a kitchen, two bedrooms, an en-suite shower and the main bathroom. It is situated on the first floor of a six story building and comes with one covered parking space.""""...