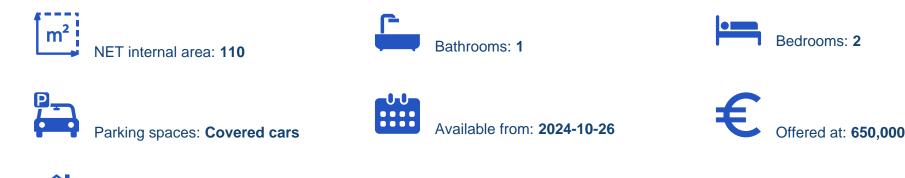

Offered at: €650,000 Estate ID: 74088 Ref: ba5416478

vpe: Apartment

""""Discover an elegant two-bedroom top floor apartment for sale in Columbia area. The property covers 110 sqm internal area, 27 sqm covered veranda and 63 sqm uncovered veranda. In more detail, it consists of a living room, a kitchen, two bedrooms with the master bedroom having an ensuite shower, and the master shower room. The flat is situated on the third floor of a three-story building and comes with one covered parking space and a storage unit. The building is located ideally close to the seaside and only moments away from the highway, giving easy access to the city center. Nearby, you may find all essential amenities, such as supermarkets, kiosks, restaurants, schools, banks and phar...