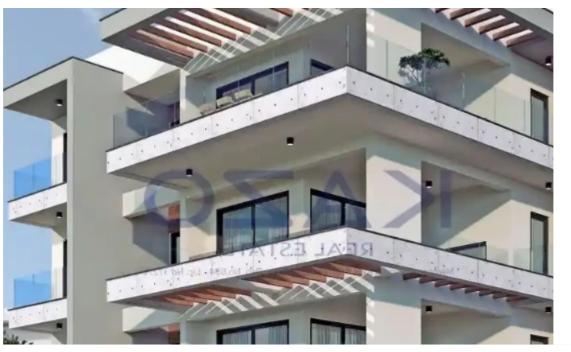

Offered at: €650,000 Estate ID: 74088 Ref: ba5416478

vpe: Apartment

""""Discover an elegant two-bedroom top floor apartment for sale in Columbia area. The property covers 110 sqm internal area, 27 sqm covered veranda and 63 sqm uncovered veranda. In more detail, it consists of a living room, a kitchen, two bedrooms with the master bedroom having an ensuite shower, and the master shower room. The flat is situated on the third floor of a three-story building and comes with one covered parking space and a storage unit. The building is located ideally close to the seaside and only moments away from the highway, giving easy access to the city center. Nearby, you may find all essential amenities, such as supermarkets, kiosks, restaurants, schools, banks and phar...