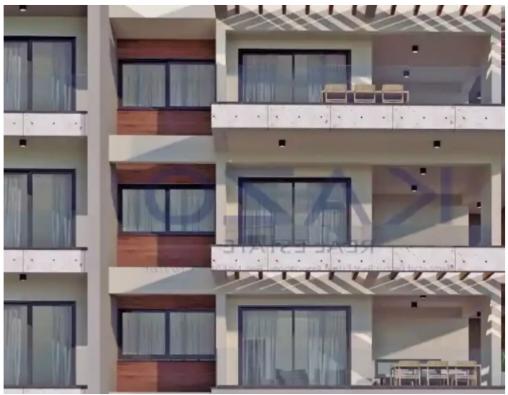

Offered at: €650,000 Estate ID: 74088 Ref: ba5416478

vpe: Apartment

""""Discover an elegant two-bedroom top floor apartment for sale in Columbia area. The property covers 110 sqm internal area, 27 sqm covered veranda and 63 sqm uncovered veranda. In more detail, it consists of a living room, a kitchen, two bedrooms with the master bedroom having an ensuite shower, and the master shower room. The flat is situated on the third floor of a three-story building and comes with one covered parking space and a storage unit. The building is located ideally close to the seaside and only moments away from the highway, giving easy access to the city center. Nearby, you may find all essential amenities, such as supermarkets, kiosks, restaurants, schools, banks and phar...