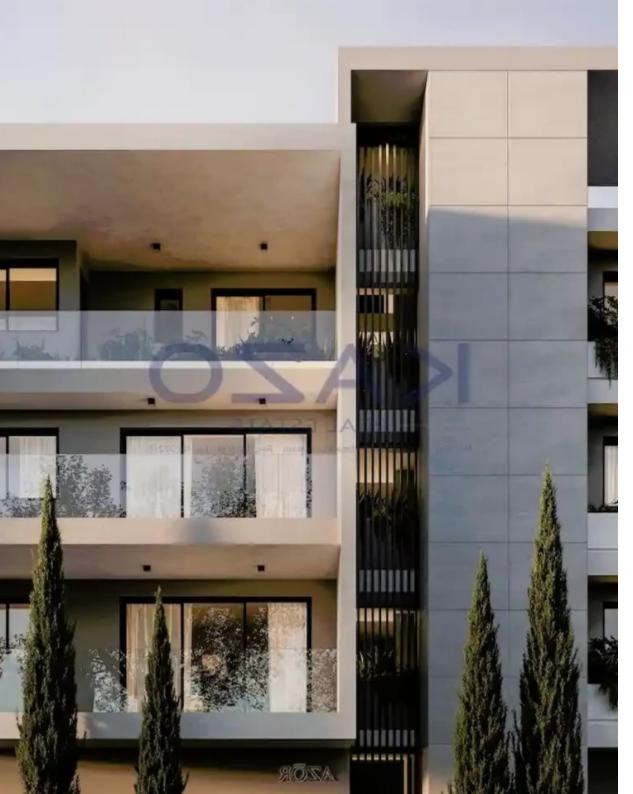

Offered at: 489,000

Type: **Apartmen** 

"""""Discover a beautiful two bedroom top floor flat in Columbia area. The apartment covers 78 sqm internal area, 120 sqm covered veranda and 62 sqm roof garden. It consists of a large living room, an open-plan kitchen, two bedrooms, an en-suite shower and the main shower room. It is situated on the third floor of a three-story building and comes with one covered parking space and a storage unit. The building is ideally located in the heart of the city, giving easy access to both the highway as well as the seaside, while nearby, you may find all essential amenities such as supermarkets, kiosks, restaurants, pharmacies, banks, gyms and schools."""""...