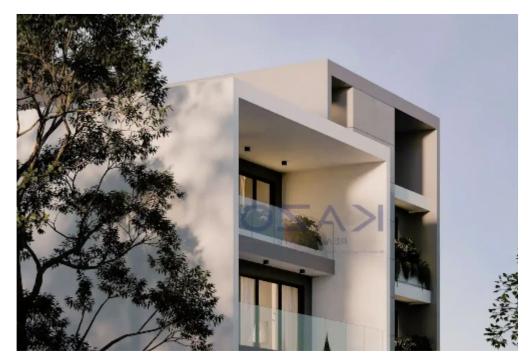

Offered at: 489,000

Type: **Apartmen** 

"""""Discover a beautiful two bedroom top floor flat in Columbia area. The apartment covers 78 sqm internal area, 120 sqm covered veranda and 62 sqm roof garden. It consists of a large living room, an open-plan kitchen, two bedrooms, an en-suite shower and the main shower room. It is situated on the third floor of a three-story building and comes with one covered parking space and a storage unit. The building is ideally located in the heart of the city, giving easy access to both the highway as well as the seaside, while nearby, you may find all essential amenities such as supermarkets, kiosks, restaurants, pharmacies, banks, gyms and schools."""""...