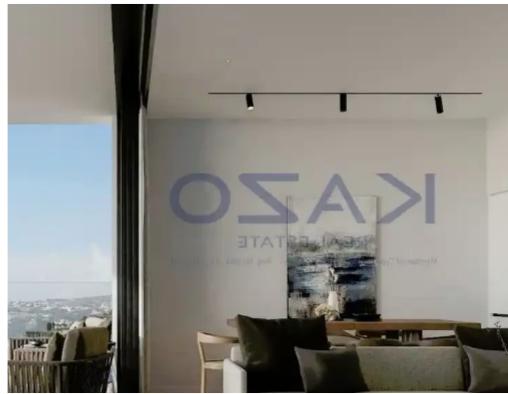

Offered at: **537,000** 

Type: Apartment

area, 14 sqm of covered veranda and 22 square meters of uncovered veranda area. It consists of a large living room, an open-plan kitchen, two bedrooms, and a shower room. It is situated on the first floor of a three-story building and comes with one covered parking space and a storage unit.