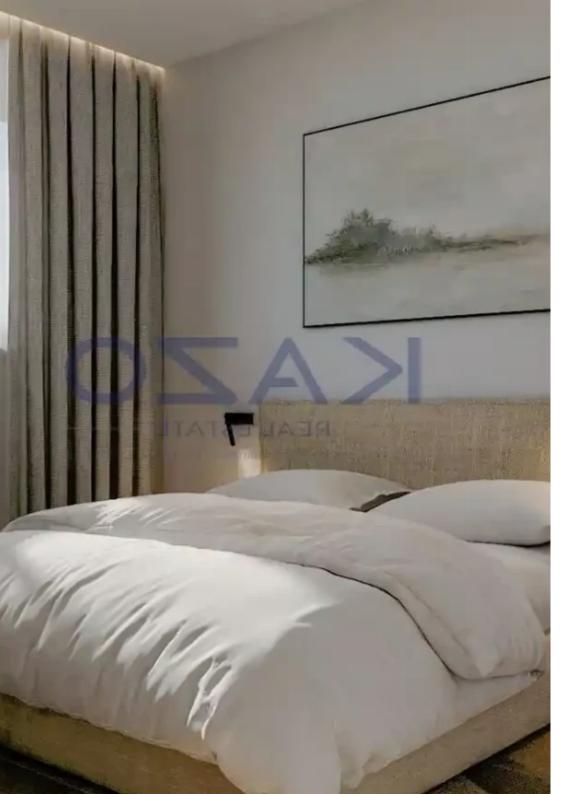

Offered at: **537,000** 

Type: Apartment

area, 14 sqm of covered veranda and 22 square meters of uncovered veranda area. It consists of a large living room, an open-plan kitchen, two bedrooms, and a shower room. It is situated on the first floor of a three-story building and comes with one covered parking space and a storage unit.