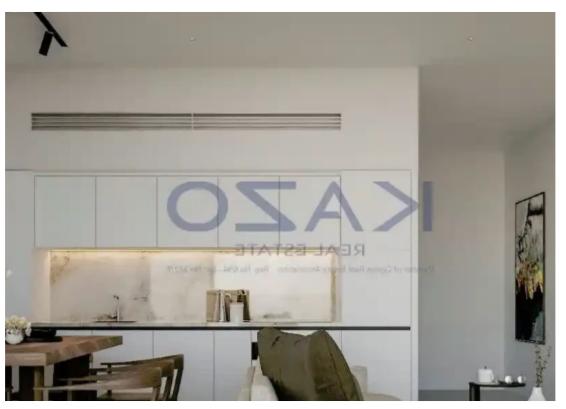

Offered at: **537,000** 

Type: Apartment

area, 14 sqm of covered veranda and 22 square meters of uncovered veranda area. It consists of a large living room, an open-plan kitchen, two bedrooms, and a shower room. It is situated on the first floor of a three-story building and comes with one covered parking space and a storage unit.