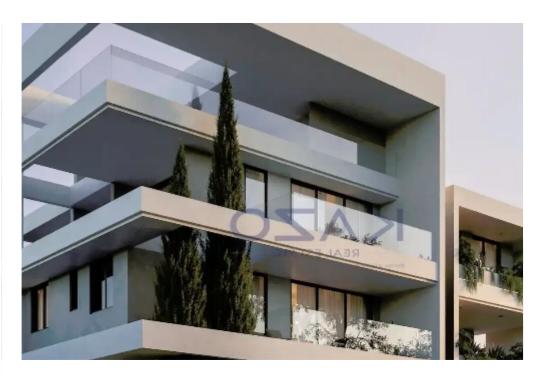

Offered at: **537,000** 

Type: Apartment

area, 14 sqm of covered veranda and 22 square meters of uncovered veranda area. It consists of a large living room, an open-plan kitchen, two bedrooms, and a shower room. It is situated on the first floor of a three-story building and comes with one covered parking space and a storage unit.

The building is ideally located in the heart of the city, giving easy access to both the highway as well as the seaside, while nearby, you may find all essential amenities such as supermarkets, kiosks, restaurants, pharmacies, banks, gyms, and schools."""...