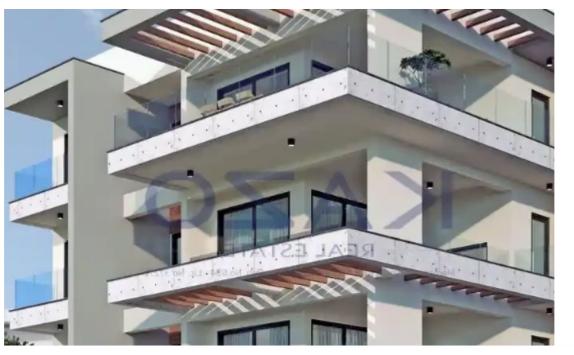

Offered at: €472,000 Estate ID: 74096 Ref: ba5416476

Type: Apartment

""""Discover an elegant two bedroom apartment for sale in Columbia area. The property covers 88 sqm internal area, 27 sqm covered veranda and 14 sqm uncovered veranda. In more detail, it consists of a living room, a kitchen, two bedrooms with the master bedroom having an en-suite shower and the main shower room. The flat is situated on the first floor of three story building and comes with one covered parking space and a storage unit. The building is located ideally close to the seaside and only moments away from the highway, giving easy access to the city center. In close proximity, you may find all essential amenities, such as supermarkets, kiosks, restaurants, schools, banks and pharmaci...