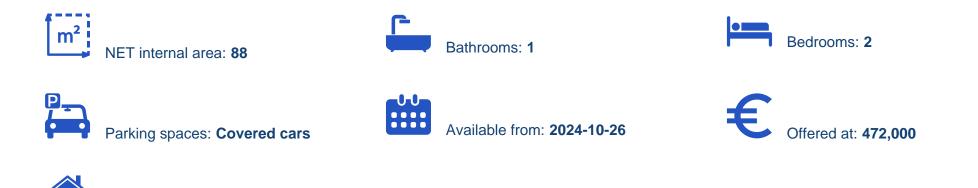

Offered at: €472,000 Estate ID: 74096 Ref: ba5416476

Type: Apartment

""""Discover an elegant two bedroom apartment for sale in Columbia area. The property covers 88 sqm internal area, 27 sqm covered veranda and 14 sqm uncovered veranda. In more detail, it consists of a living room, a kitchen, two bedrooms with the master bedroom having an en-suite shower and the main shower room. The flat is situated on the first floor of three story building and comes with one covered parking space and a storage unit. The building is located ideally close to the seaside and only moments away from the highway, giving easy access to the city center. In close proximity, you may find all essential amenities, such as supermarkets, kiosks, restaurants, schools, banks and pharmaci...