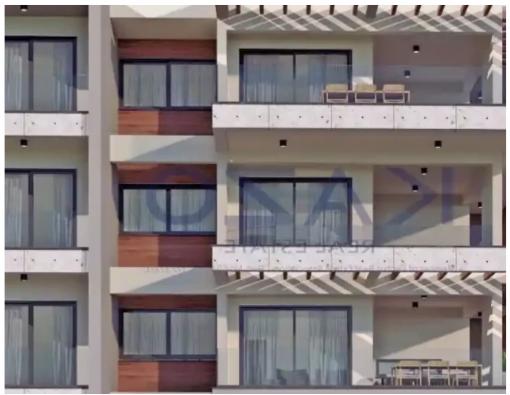

Offered at: €472,000 Estate ID: 74096 Ref: ba5416476

Type: Apartment

""""Discover an elegant two bedroom apartment for sale in Columbia area. The property covers 88 sqm internal area, 27 sqm covered veranda and 14 sqm uncovered veranda. In more detail, it consists of a living room, a kitchen, two bedrooms with the master bedroom having an en-suite shower and the main shower room. The flat is situated on the first floor of three story building and comes with one covered parking space and a storage unit. The building is located ideally close to the seaside and only moments away from the highway, giving easy access to the city center. In close proximity, you may find all essential amenities, such as supermarkets, kiosks, restaurants, schools, banks and pharmaci...