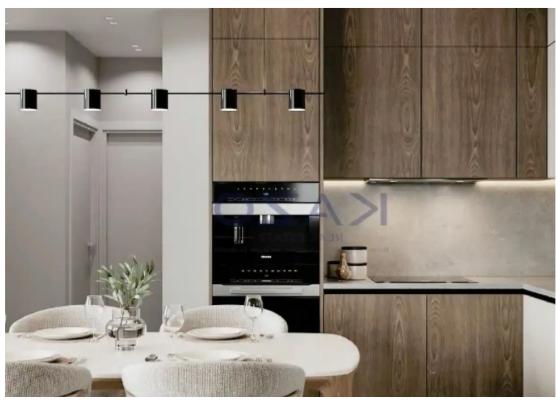

Offered at: 365,000

Type: Apartment

"""""Discover a magnificent two bedroom flat for sale in Kapsalos. The property covers 85 sqm internal area and 24 sqm covered veranda. In more detail, it consists of a bright living room, an open plan kitchen, two spacious bedrooms, an en-suite shower and the main shower. It is situated on the first floor of a three-story building and comes with one covered parking space and a storage unit. Ideally located in the heart of the city, the flat is moments away from the Limassol Marina as well as MyMall and City of Dreams Casino, while all essential amenities are nearby, such as supermarkets, kiosks, restaurants, banks, pharmacies, gyms and schools."""""...