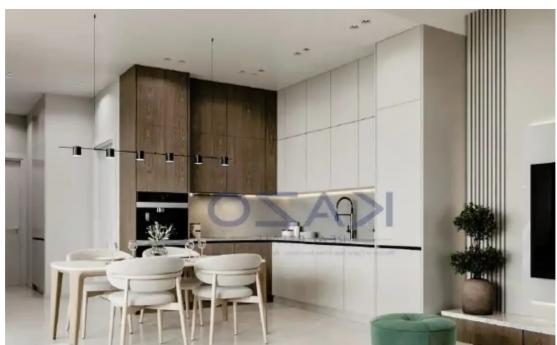

Offered at: 365,000

Type: Apartment

"""""Discover a magnificent two bedroom flat for sale in Kapsalos. The property covers 85 sqm internal area and 24 sqm covered veranda. In more detail, it consists of a bright living room, an open plan kitchen, two spacious bedrooms, an en-suite shower and the main shower. It is situated on the first floor of a three-story building and comes with one covered parking space and a storage unit. Ideally located in the heart of the city, the flat is moments away from the Limassol Marina as well as MyMall and City of Dreams Casino, while all essential amenities are nearby, such as supermarkets, kiosks, restaurants, banks, pharmacies, gyms and schools."""""...