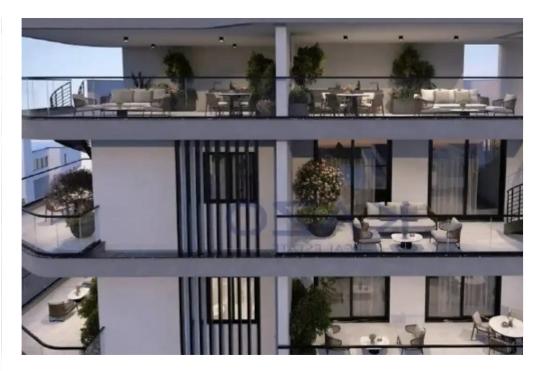

Offered at: 365,000

Type: Apartment

"""""Discover a magnificent two bedroom flat for sale in Kapsalos. The property covers 85 sqm internal area and 24 sqm covered veranda. In more detail, it consists of a bright living room, an open plan kitchen, two spacious bedrooms, an en-suite shower and the main shower. It is situated on the first floor of a three-story building and comes with one covered parking space and a storage unit. Ideally located in the heart of the city, the flat is moments away from the Limassol Marina as well as MyMall and City of Dreams Casino, while all essential amenities are nearby, such as supermarkets, kiosks, restaurants, banks, pharmacies, gyms and schools."""""...