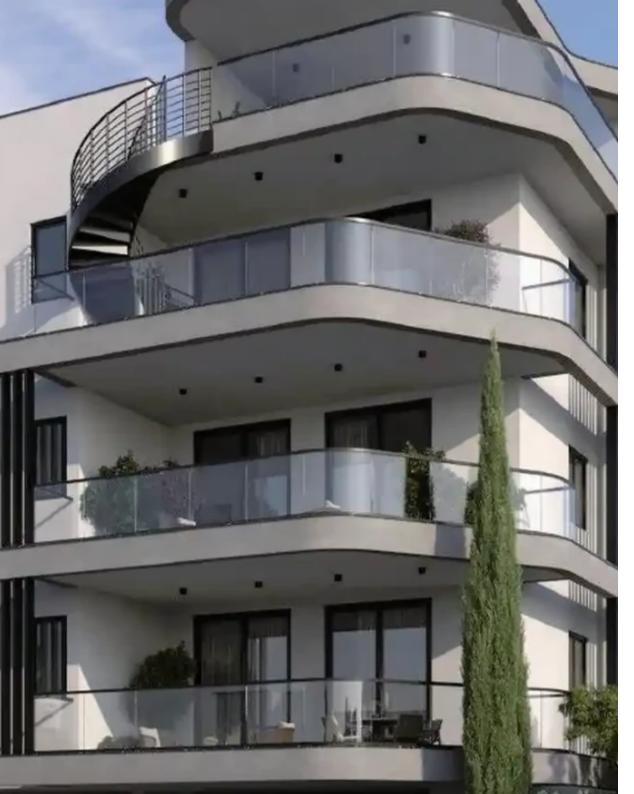

Offered at: 365,000

Type: Apartment

"""""Discover a magnificent two bedroom flat for sale in Kapsalos. The property covers 85 sqm internal area and 24 sqm covered veranda. In more detail, it consists of a bright living room, an open plan kitchen, two spacious bedrooms, an en-suite shower and the main shower. It is situated on the first floor of a three-story building and comes with one covered parking space and a storage unit. Ideally located in the heart of the city, the flat is moments away from the Limassol Marina as well as MyMall and City of Dreams Casino, while all essential amenities are nearby, such as supermarkets, kiosks, restaurants, banks, pharmacies, gyms and schools."""""...