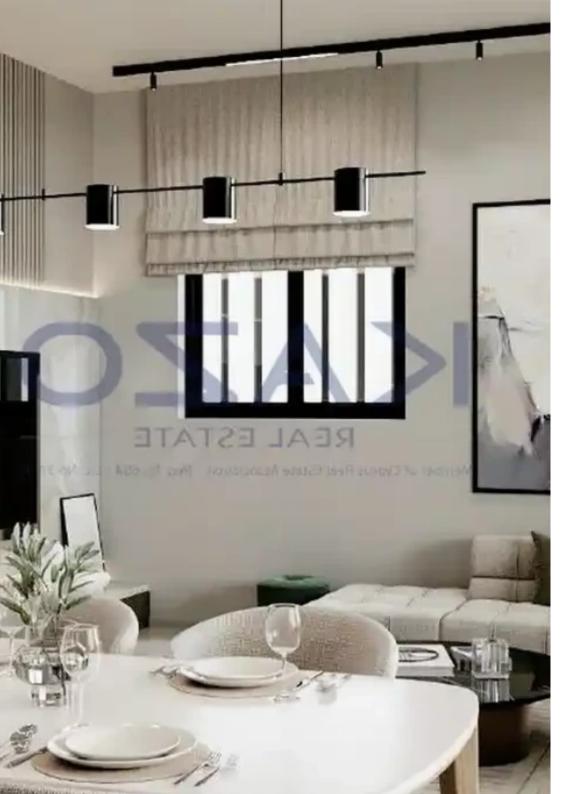

Offered at: 365,000

Type: Apartment

"""""Discover a magnificent two bedroom flat for sale in Kapsalos. The property covers 85 sqm internal area and 24 sqm covered veranda. In more detail, it consists of a bright living room, an open plan kitchen, two spacious bedrooms, an en-suite shower and the main shower. It is situated on the first floor of a three-story building and comes with one covered parking space and a storage unit. Ideally located in the heart of the city, the flat is moments away from the Limassol Marina as well as MyMall and City of Dreams Casino, while all essential amenities are nearby, such as supermarkets, kiosks, restaurants, banks, pharmacies, gyms and schools."""""...