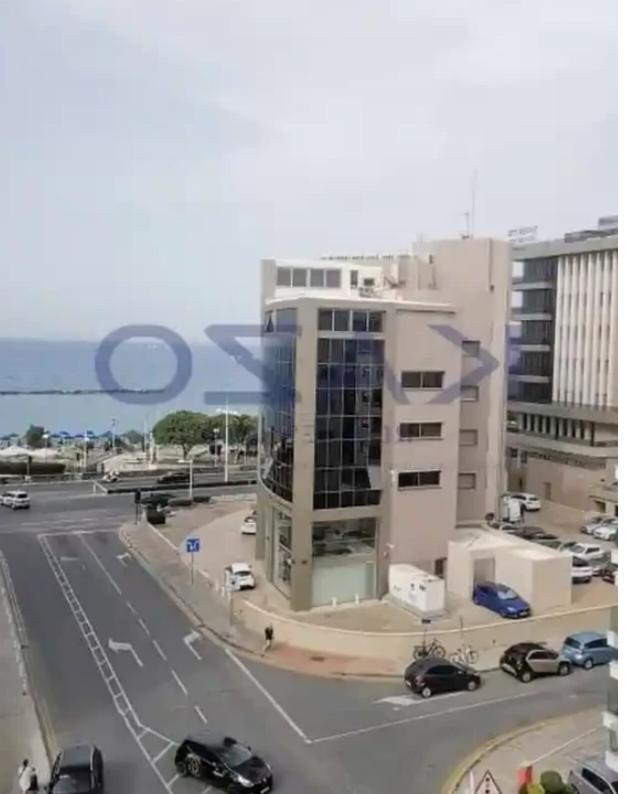

Offered at: 400,000

Type: Apartment

veranda. The flat consists of a large living room, an open plan kitchen, two very spacious bedrooms and the shower room. The apartment is situated on the fifth floor of a six-story building and comes with one uncovered parking space. It is also sold semi-furnished. Located next to the coastline of Neapolis, it is a perfect opportunity for investors looking for easy access to the seaside as well as the highway, with Limassol Marina only being a few minutes' drive. In close proximity you may find all vital amenities such as supermarkets, kiosks, re...