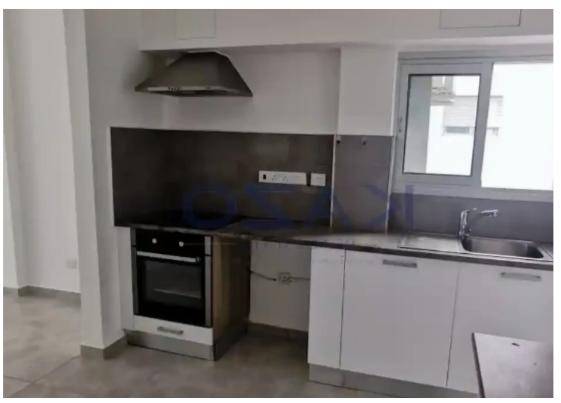

Offered at: 400,000

Type: Apartment

veranda. The flat consists of a large living room, an open plan kitchen, two very spacious bedrooms and the shower room. The apartment is situated on the fifth floor of a six-story building and comes with one uncovered parking space. It is also sold semi-furnished. Located next to the coastline of Neapolis, it is a perfect opportunity for investors looking for easy access to the seaside as well as the highway, with Limassol Marina only being a few minutes' drive. In close proximity you may find all vital amenities such as supermarkets, kiosks, re...