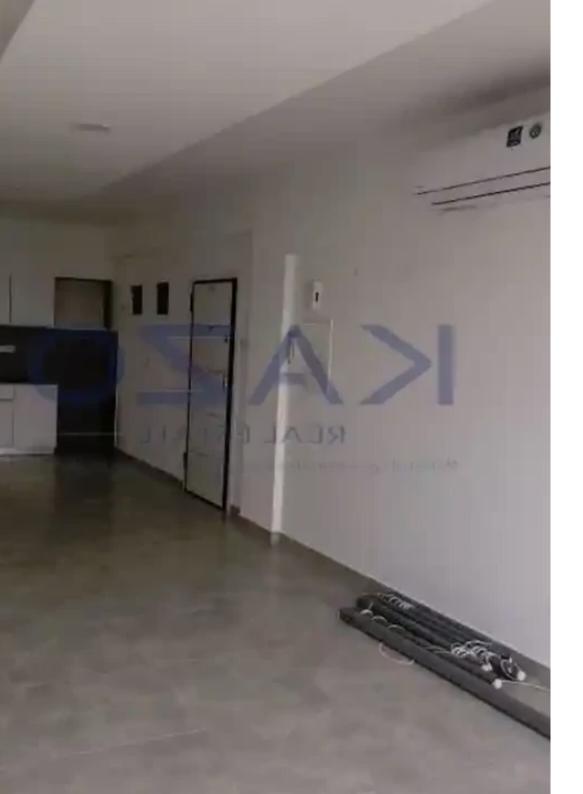

Offered at: 400,000

Type: Apartment

veranda. The flat consists of a large living room, an open plan kitchen, two very spacious bedrooms and the shower room. The apartment is situated on the fifth floor of a six-story building and comes with one uncovered parking space. It is also sold semi-furnished. Located next to the coastline of Neapolis, it is a perfect opportunity for investors looking for easy access to the seaside as well as the highway, with Limassol Marina only being a few minutes' drive. In close proximity you may find all vital amenities such as supermarkets, kiosks, re...