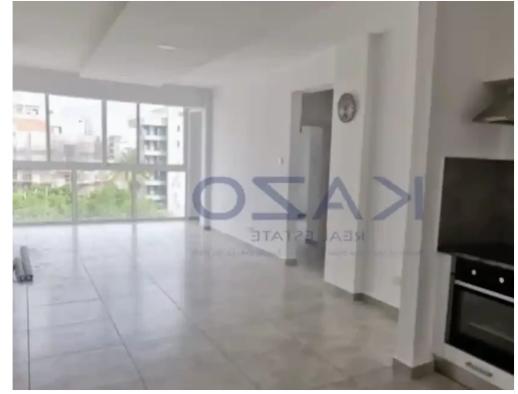

Offered at: 400,000

Type: Apartment

veranda. The flat consists of a large living room, an open plan kitchen, two very spacious bedrooms and the shower room. The apartment is situated on the fifth floor of a six-story building and comes with one uncovered parking space. It is also sold semi-furnished. Located next to the coastline of Neapolis, it is a perfect opportunity for investors looking for easy access to the seaside as well as the highway, with Limassol Marina only being a few minutes' drive. In close proximity you may find all vital amenities such as supermarkets, kiosks, re...