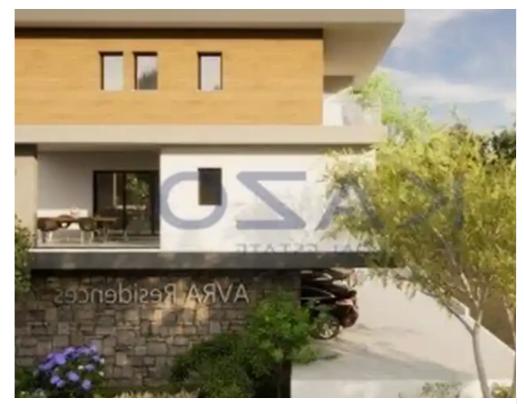

Offered at: 315,000

Type: Apartment

""""Discover, a fantastic two-bedroom apartment under construction, available for sale in Mesa Geitonia area. The property covers 79 sqm of internal space and an additional 18 sqm of covered and uncovered verandas. In more detail, it offers a large living room, a kitchen fitted with provision to all essential appliances, two spacious bedrooms and a bathroom. The property comes with one covered parking space and a storage unit. It is situated on the first floor of a three-story building. In terms of location, it is easily reached both by highway as well as from the seaside. In only 5 short minutes of driving, you may reach the Limassol Zoo and Limassol Marina. Nearby, you may find all neces...