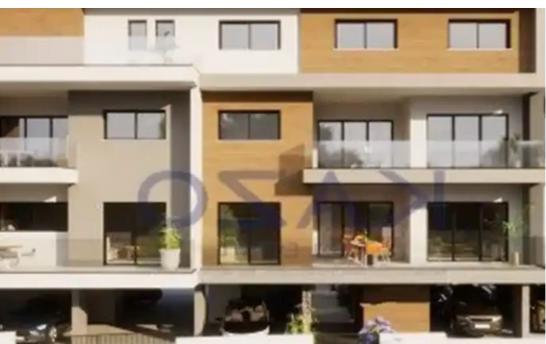

Offered at: 315,000

Type: Apartment

""""Discover, a fantastic two-bedroom apartment under construction, available for sale in Mesa Geitonia area. The property covers 79 sqm of internal space and an additional 18 sqm of covered and uncovered verandas. In more detail, it offers a large living room, a kitchen fitted with provision to all essential appliances, two spacious bedrooms and a bathroom. The property comes with one covered parking space and a storage unit. It is situated on the first floor of a three-story building. In terms of location, it is easily reached both by highway as well as from the seaside. In only 5 short minutes of driving, you may reach the Limassol Zoo and Limassol Marina. Nearby, you may find all neces...