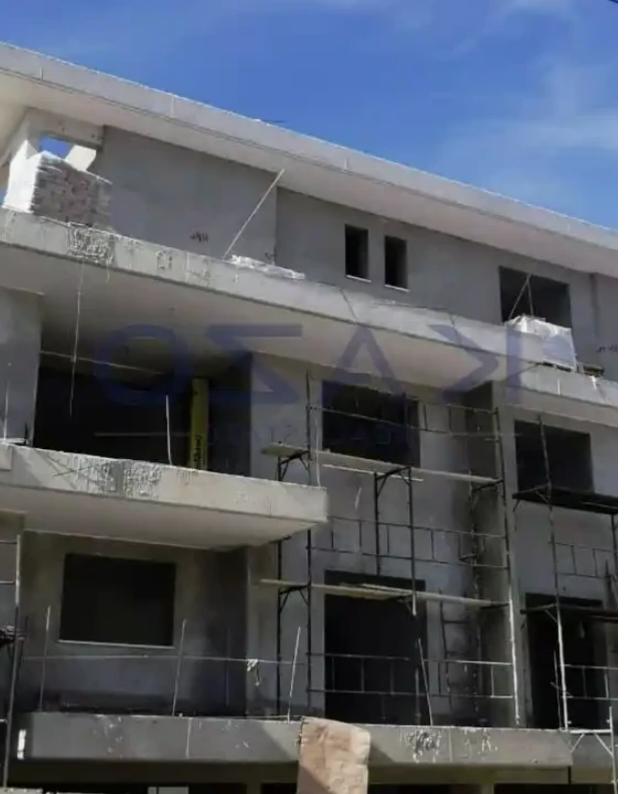

Offered at: 315,000

Type: Apartment

""""Discover, a fantastic two-bedroom apartment under construction, available for sale in Mesa Geitonia area. The property covers 79 sqm of internal space and an additional 18 sqm of covered and uncovered verandas. In more detail, it offers a large living room, a kitchen fitted with provision to all essential appliances, two spacious bedrooms and a bathroom. The property comes with one covered parking space and a storage unit. It is situated on the first floor of a three-story building. In terms of location, it is easily reached both by highway as well as from the seaside. In only 5 short minutes of driving, you may reach the Limassol Zoo and Limassol Marina. Nearby, you may find all neces...