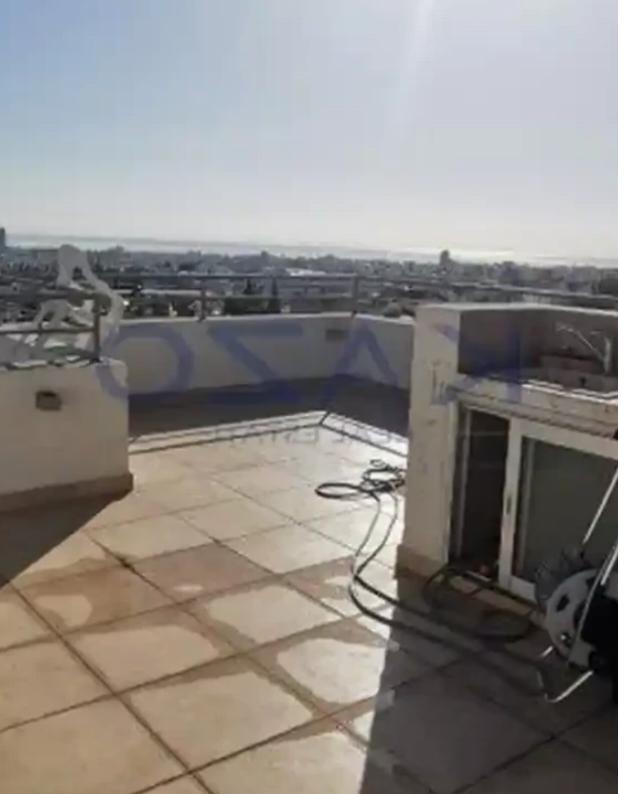

Offered at: 295,000

Type: **Apartmen**t

"""""""Amazing resale two-bedroom apartment with a private roof garden available for sale in the hills of Agia Fyla - Panthea area. The top-floor apartment offers an internal covered area of 85 square meters, a covered balcony area of 18 square meters, and 91 square meters of uncovered private roof garden area, ideal for enjoying the majestic views that Limassol has to offer! The property is located north from Limassol motorway, in a quiet residential area. Call us now or book a viewing form to view this amazing two-bedroom resale offer."""""""""...