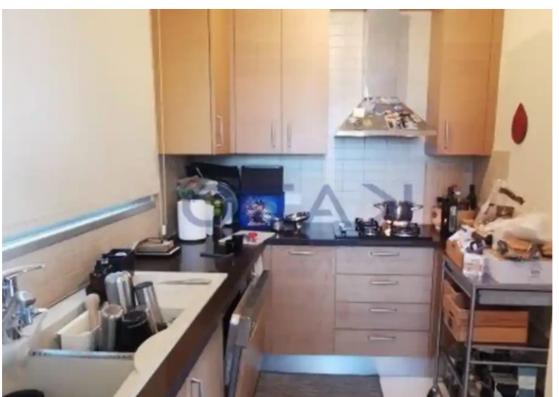

Offered at: 295,000

Type: **Apartmen**t

"""""""Amazing resale two-bedroom apartment with a private roof garden available for sale in the hills of Agia Fyla - Panthea area. The top-floor apartment offers an internal covered area of 85 square meters, a covered balcony area of 18 square meters, and 91 square meters of uncovered private roof garden area, ideal for enjoying the majestic views that Limassol has to offer! The property is located north from Limassol motorway, in a quiet residential area. Call us now or book a viewing form to view this amazing two-bedroom resale offer."""""""""...