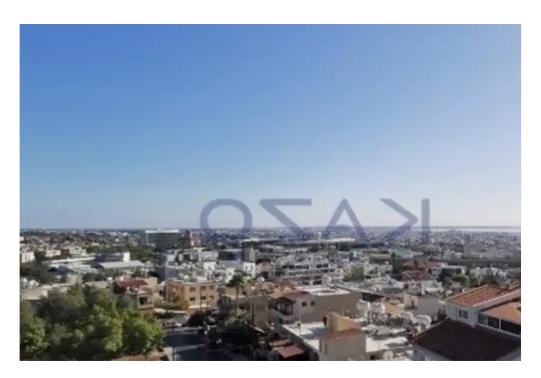

Offered at: 295,000

Type: **Apartmen**t

"""""""Amazing resale two-bedroom apartment with a private roof garden available for sale in the hills of Agia Fyla - Panthea area. The top-floor apartment offers an internal covered area of 85 square meters, a covered balcony area of 18 square meters, and 91 square meters of uncovered private roof garden area, ideal for enjoying the majestic views that Limassol has to offer! The property is located north from Limassol motorway, in a quiet residential area. Call us now or book a viewing form to view this amazing two-bedroom resale offer."""""""""...