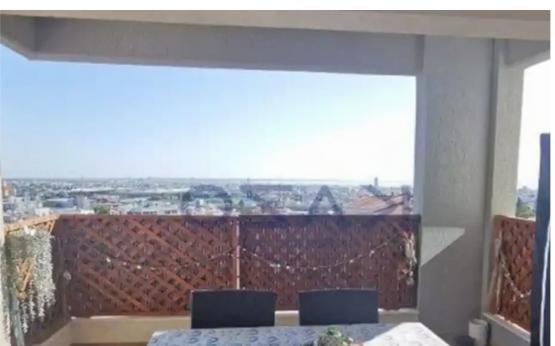

Offered at: 295,000

Type: **Apartmen**t

"""""""Amazing resale two-bedroom apartment with a private roof garden available for sale in the hills of Agia Fyla - Panthea area. The top-floor apartment offers an internal covered area of 85 square meters, a covered balcony area of 18 square meters, and 91 square meters of uncovered private roof garden area, ideal for enjoying the majestic views that Limassol has to offer! The property is located north from Limassol motorway, in a quiet residential area. Call us now or book a viewing form to view this amazing two-bedroom resale offer."""""""""...