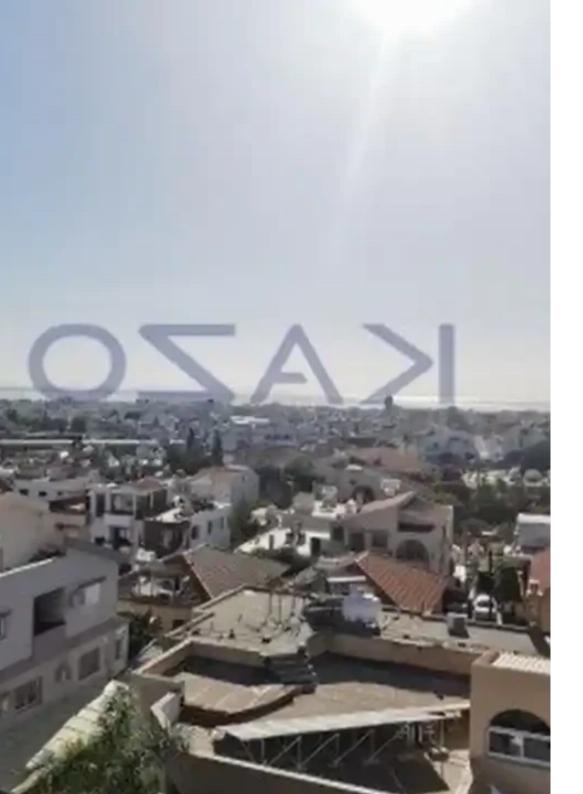

Offered at: 295,000

Type: **Apartmen**t

"""""""Amazing resale two-bedroom apartment with a private roof garden available for sale in the hills of Agia Fyla - Panthea area. The top-floor apartment offers an internal covered area of 85 square meters, a covered balcony area of 18 square meters, and 91 square meters of uncovered private roof garden area, ideal for enjoying the majestic views that Limassol has to offer! The property is located north from Limassol motorway, in a quiet residential area. Call us now or book a viewing form to view this amazing two-bedroom resale offer."""""""""...