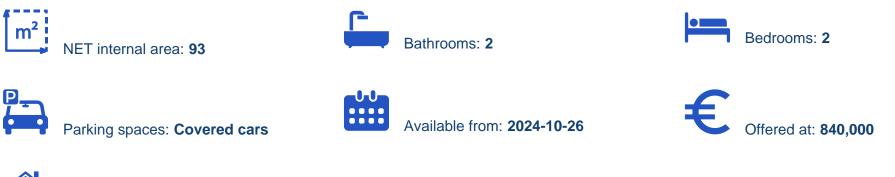

Offered at: €840,000 Estate ID: 74139 Ref: ba5416373

"""""Introducing a beautiful two bedroom apartment, available for sale in Germasogeia Tourist Area. The flat consists of 95 sqm covered area and 38 sqm covered veranda. It comprises of a large living room, an open plan kitchen with provision for all essential appliances, two spacious bedrooms, with the master bedroom having an en-suite bathroom and the main bathroom. It is situated on the second floor of a four-story building and comes with one covered parking space and a storage unit. Additionally, it offers a consierge office, a common sauna and a common gym. Ideally located close to the seafront, the Limassol Marina is only moments away, while all amenities are nearby such as supermarket...