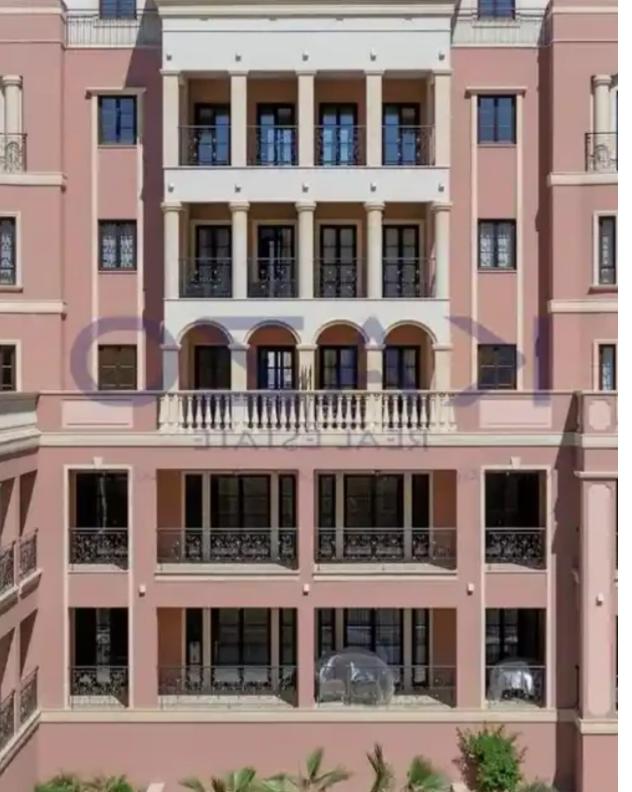

Offered at: €840,000 Estate ID: 74139 Ref: ba5416373

"""""Introducing a beautiful two bedroom apartment, available for sale in Germasogeia Tourist Area. The flat consists of 95 sqm covered area and 38 sqm covered veranda. It comprises of a large living room, an open plan kitchen with provision for all essential appliances, two spacious bedrooms, with the master bedroom having an en-suite bathroom and the main bathroom. It is situated on the second floor of a four-story building and comes with one covered parking space and a storage unit. Additionally, it offers a consierge office, a common sauna and a common gym. Ideally located close to the seafront, the Limassol Marina is only moments away, while all amenities are nearby such as supermarket...