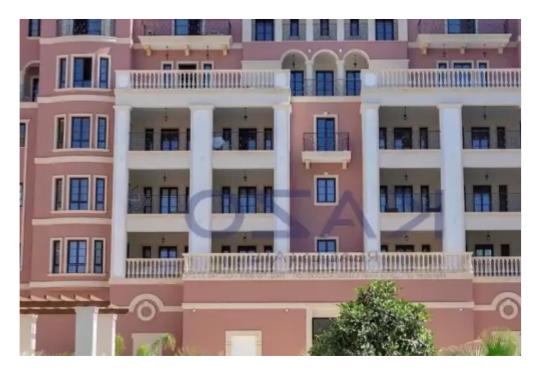

Offered at: €840,000 Estate ID: 74139 Ref: ba5416373

"""""Introducing a beautiful two bedroom apartment, available for sale in Germasogeia Tourist Area. The flat consists of 95 sqm covered area and 38 sqm covered veranda. It comprises of a large living room, an open plan kitchen with provision for all essential appliances, two spacious bedrooms, with the master bedroom having an en-suite bathroom and the main bathroom. It is situated on the second floor of a four-story building and comes with one covered parking space and a storage unit. Additionally, it offers a consierge office, a common sauna and a common gym. Ideally located close to the seafront, the Limassol Marina is only moments away, while all amenities are nearby such as supermarket...