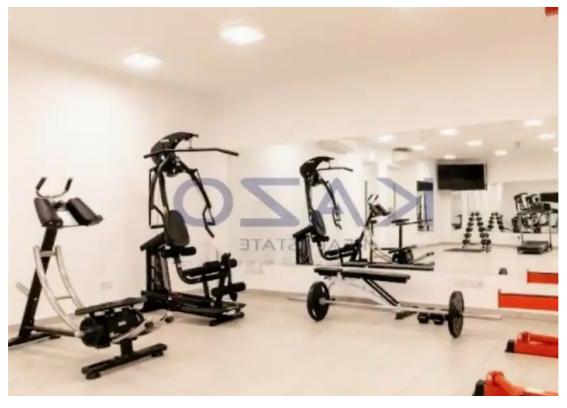

Offered at: €840,000 Estate ID: 74139 Ref: ba5416373

"""""Introducing a beautiful two bedroom apartment, available for sale in Germasogeia Tourist Area. The flat consists of 95 sqm covered area and 38 sqm covered veranda. It comprises of a large living room, an open plan kitchen with provision for all essential appliances, two spacious bedrooms, with the master bedroom having an en-suite bathroom and the main bathroom. It is situated on the second floor of a four-story building and comes with one covered parking space and a storage unit. Additionally, it offers a consierge office, a common sauna and a common gym. Ideally located close to the seafront, the Limassol Marina is only moments away, while all amenities are nearby such as supermarket...