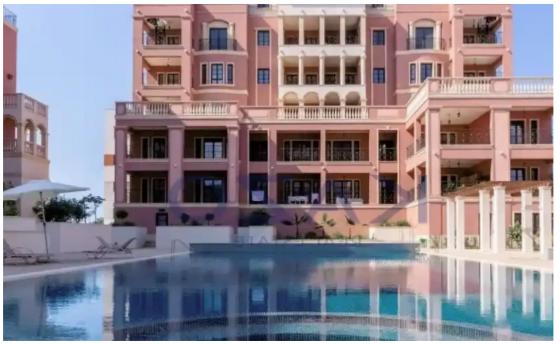

Offered at: €840,000 Estate ID: 74139 Ref: ba5416373

"""""Introducing a beautiful two bedroom apartment, available for sale in Germasogeia Tourist Area. The flat consists of 95 sqm covered area and 38 sqm covered veranda. It comprises of a large living room, an open plan kitchen with provision for all essential appliances, two spacious bedrooms, with the master bedroom having an en-suite bathroom and the main bathroom. It is situated on the second floor of a four-story building and comes with one covered parking space and a storage unit. Additionally, it offers a consierge office, a common sauna and a common gym. Ideally located close to the seafront, the Limassol Marina is only moments away, while all amenities are nearby such as supermarket...