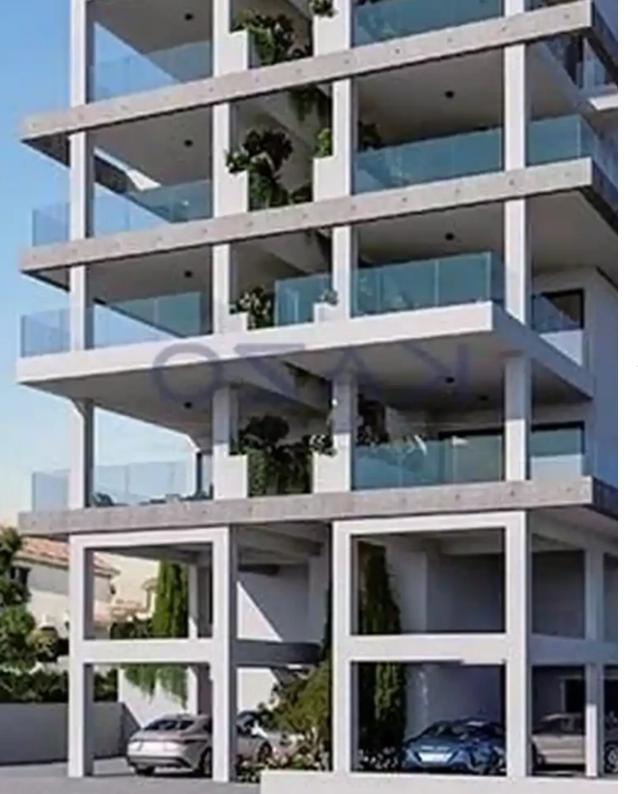

Offered at: €400,000 Estate ID: 74178 Ref: ba5416530

"""Discover a lovely two bedroom apartment, available for sale in Panthea area. The property covers 86 sqm internal area, 23 sqm covered veranda and 10 sqm uncovered veranda. It consists of a large living room, an open plan kitchen, two spacious and bright bedrooms, an en-suite shower and the main bathroom. It is situated on the third floor of a four story building and comes with one covered parking space and a storage unit."""...