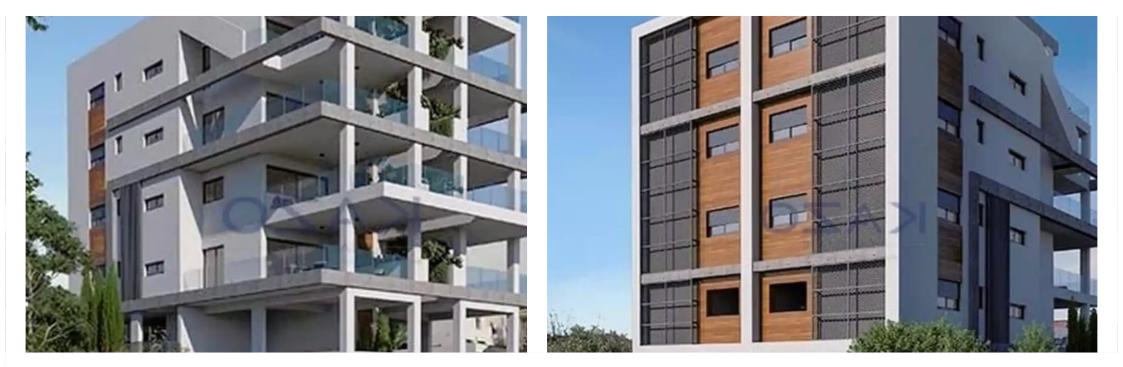

Offered at: €400,000 Estate ID: 74178 Ref: ba5416530

"""Discover a lovely two bedroom apartment, available for sale in Panthea area. The property covers 86 sqm internal area, 23 sqm covered veranda and 10 sqm uncovered veranda. It consists of a large living room, an open plan kitchen, two spacious and bright bedrooms, an en-suite shower and the main bathroom. It is situated on the third floor of a four story building and comes with one covered parking space and a storage unit."""...