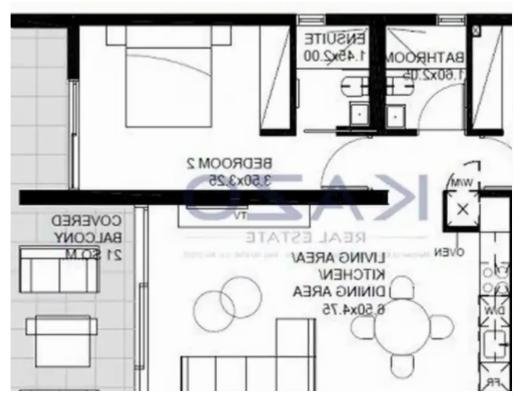

Offered at: **545,000** 

Type: Apartment

""""Astonishing two-bedroom apartments are available for sale in a brand-new residential building, in the Columbia area. The two-bedroom apartment is based on the first level of a three-floor residential building. In particular, the apartment covers an internal area of 82 square meters and an external area of 21 square meters, consisting of an open-plan kitchen, dining, and living room area, a master bedroom with an en-suite shower, a guest toilet with a shower, an additional bedroom, and a large covered balcony. As a plus, this beautiful apartment comes with a solar water system, double-glazed windows, a private covered parking spot, and a storage unit. Located in the Columbia area, this ...