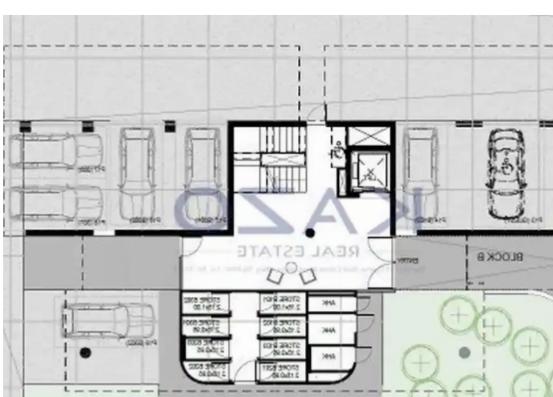

**Offered at:** € 545,000

**Estate ID:** 74182

Ref: ba5416201

NET internal area: 82

Bathrooms: 1

Bedrooms: 2

Parking spaces: Covered cars

Available from: 2024-10-26

Offered at: **545,000** 

Type: Apartment

""""Astonishing two-bedroom apartments are available for sale in a brand-new residential building, in the Columbia area. The two-bedroom apartment is based on the first level of a three-floor residential building. In particular, the apartment covers an internal area of 82 square meters and an external area of 21 square meters, consisting of an open-plan kitchen, dining, and living room area, a master bedroom with an en-suite shower, a guest toilet with a shower, an additional bedroom, and a large covered balcony. As a plus, this beautiful apartment comes with a solar water system, double-glazed windows, a private covered parking spot, and a storage unit. Located in the Columbia area, this ...