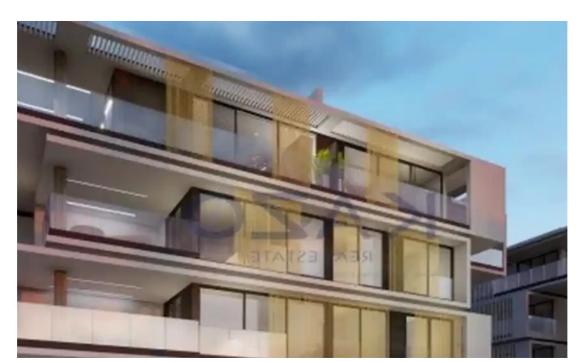

Offered at: **545,000** 

Type: Apartment

""""Astonishing two-bedroom apartments are available for sale in a brand-new residential building, in the Columbia area. The two-bedroom apartment is based on the first level of a three-floor residential building. In particular, the apartment covers an internal area of 82 square meters and an external area of 21 square meters, consisting of an open-plan kitchen, dining, and living room area, a master bedroom with an en-suite shower, a guest toilet with a shower, an additional bedroom, and a large covered balcony. As a plus, this beautiful apartment comes with a solar water system, double-glazed windows, a private covered parking spot, and a storage unit. Located in the Columbia area, this ...