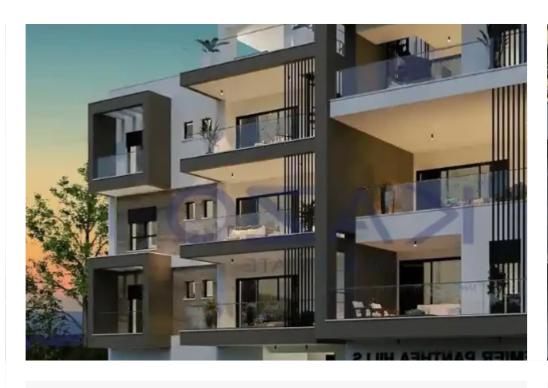

Offered at: 345,000

Type: Apartment

"""Discover a fantastic two bedroom apartment for sale in Panthea. The property covers 80 sqm internal area, 19 sqm covered veranda and 6 sqm uncovered veranda. In more detail, it comprises of a living room, an open plan kitchen, two bedrooms, an en-suite shower and the main shower room. It is situated on the first floor of a three story building and comes with one covered parking space and a storage unit."""...