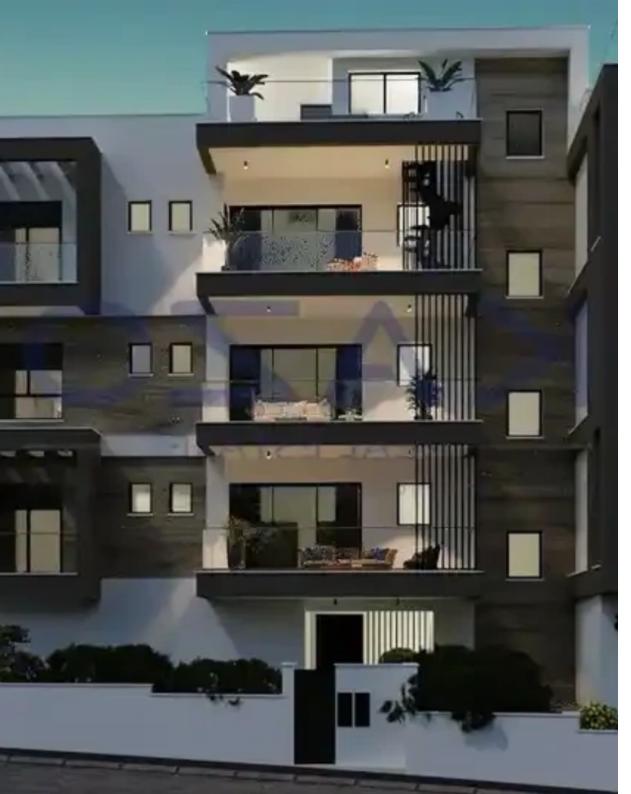

Offered at: 345,000

Type: Apartment

"""Discover a fantastic two bedroom apartment for sale in Panthea. The property covers 80 sqm internal area, 19 sqm covered veranda and 6 sqm uncovered veranda. In more detail, it comprises of a living room, an open plan kitchen, two bedrooms, an en-suite shower and the main shower room. It is situated on the first floor of a three story building and comes with one covered parking space and a storage unit."""...