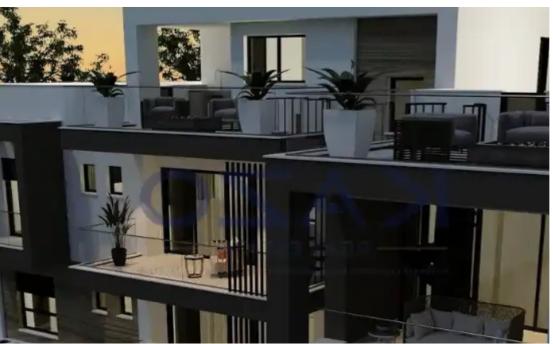

Offered at: 345,000

Type: Apartment

"""Discover a fantastic two bedroom apartment for sale in Panthea. The property covers 80 sqm internal area, 19 sqm covered veranda and 6 sqm uncovered veranda. In more detail, it comprises of a living room, an open plan kitchen, two bedrooms, an en-suite shower and the main shower room. It is situated on the first floor of a three story building and comes with one covered parking space and a storage unit."""...