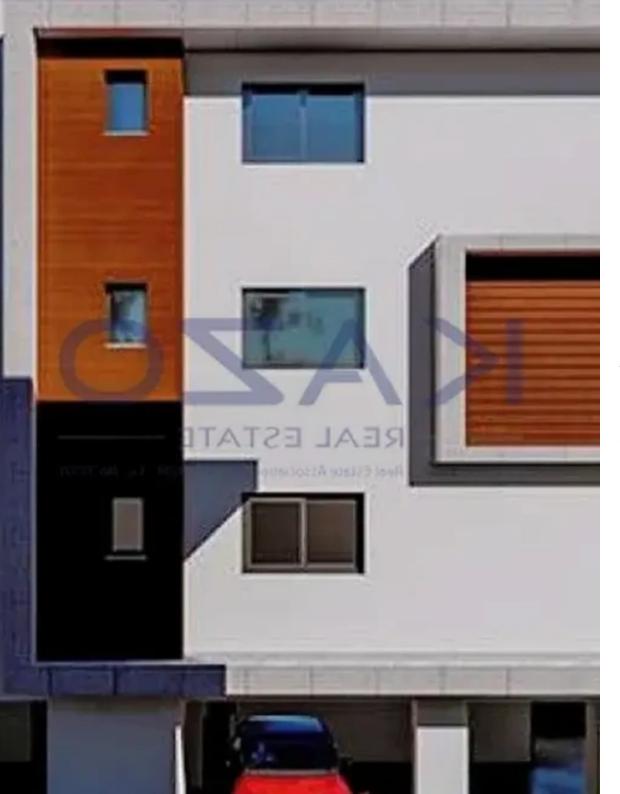

Offered at: €332,000 Estate ID: 74220 Ref: ba5416501

Parking spaces: Covered cars

""Introducing a brand new two bedroom top floor apartment for sale in Kato Polemidia Area. The property covers 81 sqm internal space, 22 sqm covered veranda and 31 sqm roof garden. In more detail, it comprises of a living room, an open plan kitchen, two bedrooms, an en-suite shower and a bathroom. It is situated on the third floor of a three story building and comes with one covered parking space and a storage unit.""...