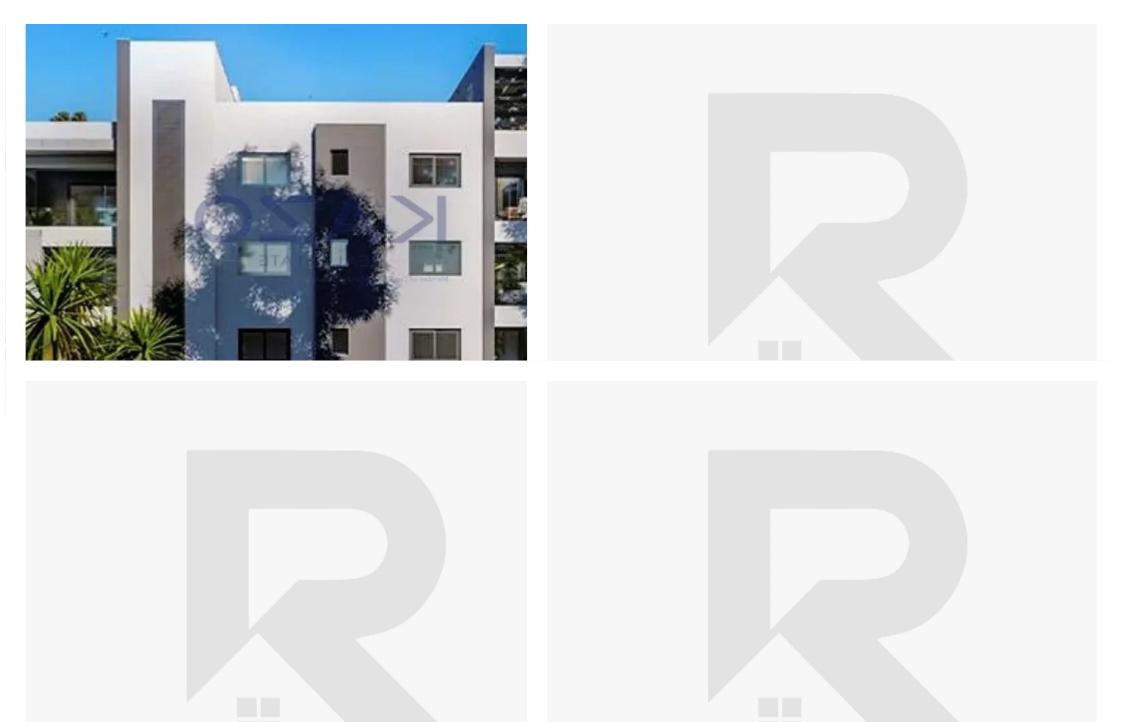

Offered at: €332,000 Estate ID: 74220 Ref: ba5416501

Parking spaces: Covered cars

""Introducing a brand new two bedroom top floor apartment for sale in Kato Polemidia Area. The property covers 81 sqm internal space, 22 sqm covered veranda and 31 sqm roof garden. In more detail, it comprises of a living room, an open plan kitchen, two bedrooms, an en-suite shower and a bathroom. It is situated on the third floor of a three story building and comes with one covered parking space and a storage unit.""...