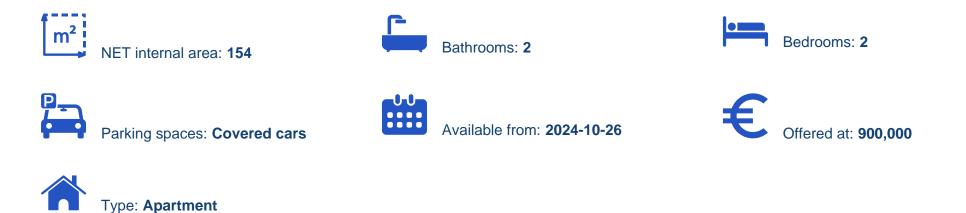

## 2-bedroom apartment f?r s?le

Limassol, Panthea-Grammar-School-Agios-Athanasios-4105, Cyprus

This ad is presented by listings admin, under supervision from , Licensed Real Estate Agent Reg no: 1234, Lic no: 603/E

Offered at: € 900,000 Estate ID: 74224 Ref: ba5416497