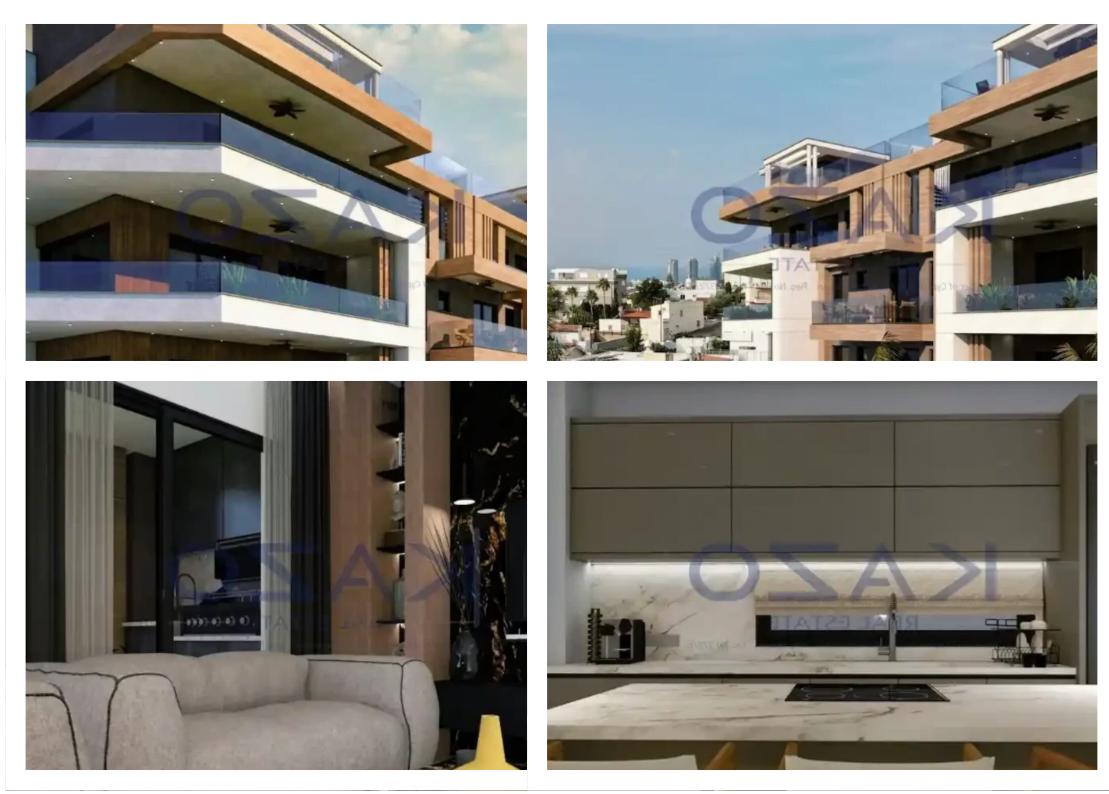

## 2-bedroom apartment f?r s?le

Limassol, Panthea-Grammar-School-Agios-Athanasios-4105, Cyprus

This ad is presented by listings admin, under supervision from , Licensed Real Estate Agent Reg no: 1234, Lic no: 603/E

Offered at: € 900,000 Estate ID: 74224 Ref: ba5416497