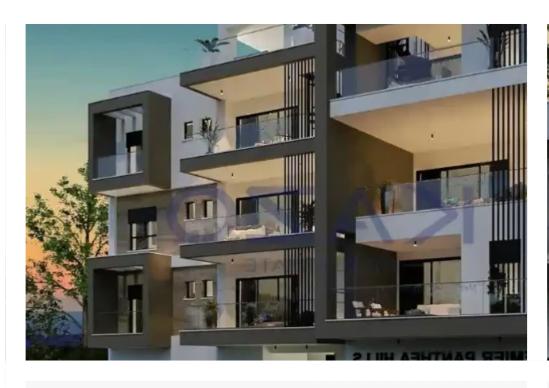

Offered at: 409,000

Type: **Apartmen**t

"""Discover a fantastic two bedroom top floor apartment for sale in Panthea. The property covers 80 sqm internal area, 17 sqm covered veranda and 7 sqm uncovered veranda. In more detail, it comprises of a living room, an open plan kitchen, two bedrooms, an en-suite shower and the main shower room. It is situated on the third floor of a three story building and comes with one covered parking space and a storage unit."""...