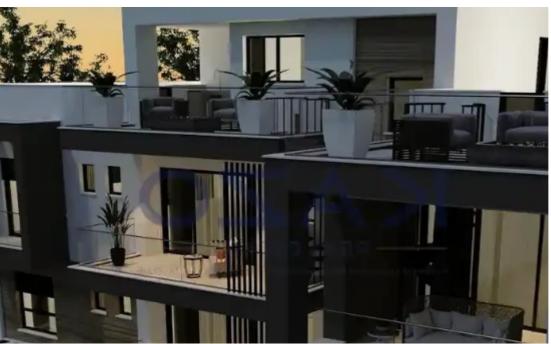

Offered at: 409,000

Type: **Apartmen**t

"""Discover a fantastic two bedroom top floor apartment for sale in Panthea. The property covers 80 sqm internal area, 17 sqm covered veranda and 7 sqm uncovered veranda. In more detail, it comprises of a living room, an open plan kitchen, two bedrooms, an en-suite shower and the main shower room. It is situated on the third floor of a three story building and comes with one covered parking space and a storage unit."""...