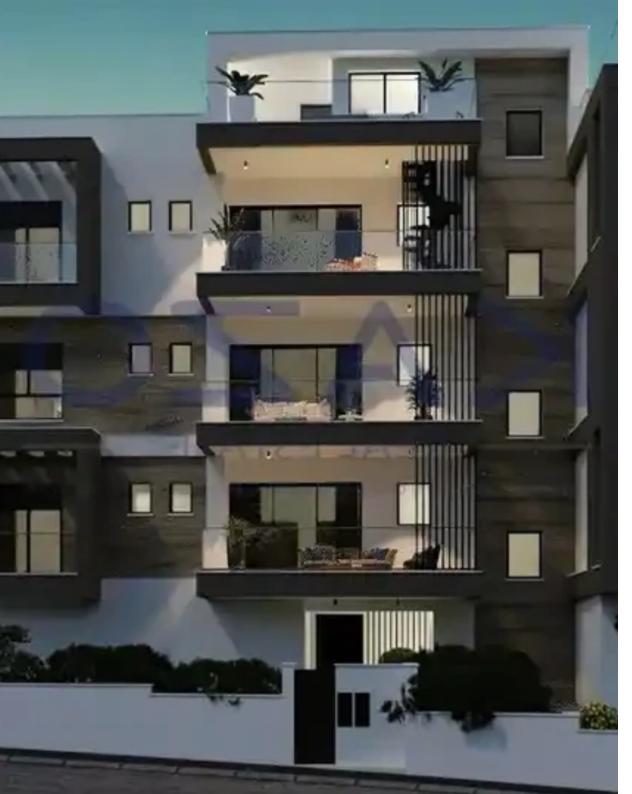

Offered at: 409,000

Type: **Apartmen**t

"""Discover a fantastic two bedroom top floor apartment for sale in Panthea. The property covers 80 sqm internal area, 17 sqm covered veranda and 7 sqm uncovered veranda. In more detail, it comprises of a living room, an open plan kitchen, two bedrooms, an en-suite shower and the main shower room. It is situated on the third floor of a three story building and comes with one covered parking space and a storage unit."""...