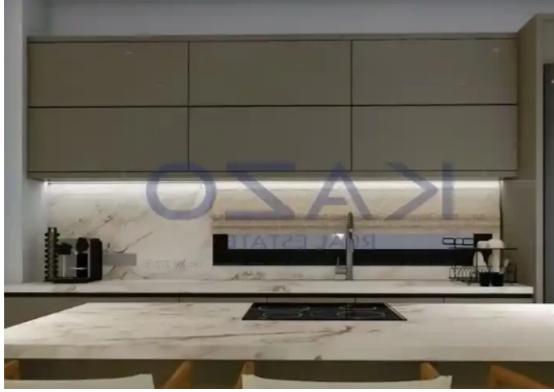

Offered at: 400,000

Type: Apartment

"""""Introducing a one of a kind two bedroom apartment, available for sale in Agios Athanasios area. The property covers 99 sqm of internal area and 29 sqm covered veranda. More specifically, the property consists of a living room, an open plan kitchen, two bedrooms, an en-suite shower and a bathroom. The flat is situated on the second floor of a three story building and comes with one covered parking space and a storage unit.""""...