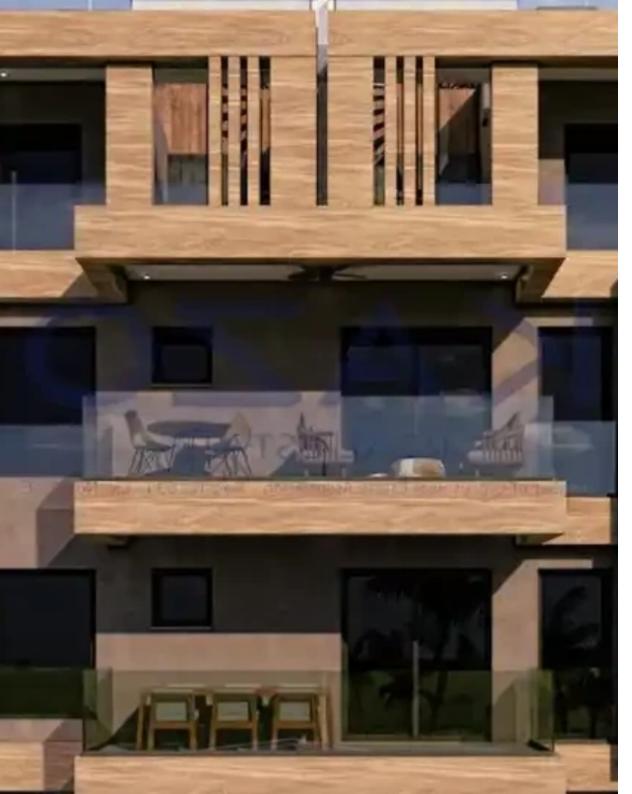

Offered at: 400,000

Type: Apartment

"""""Introducing a one of a kind two bedroom apartment, available for sale in Agios Athanasios area. The property covers 99 sqm of internal area and 29 sqm covered veranda. More specifically, the property consists of a living room, an open plan kitchen, two bedrooms, an en-suite shower and a bathroom. The flat is situated on the second floor of a three story building and comes with one covered parking space and a storage unit.""""...