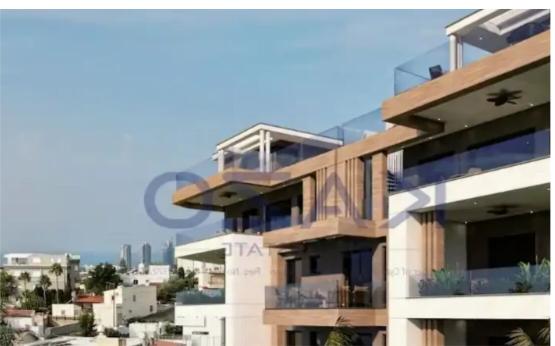

Offered at: 400,000

Type: Apartment

"""""Introducing a one of a kind two bedroom apartment, available for sale in Agios Athanasios area. The property covers 99 sqm of internal area and 29 sqm covered veranda. More specifically, the property consists of a living room, an open plan kitchen, two bedrooms, an en-suite shower and a bathroom. The flat is situated on the second floor of a three story building and comes with one covered parking space and a storage unit.""""...