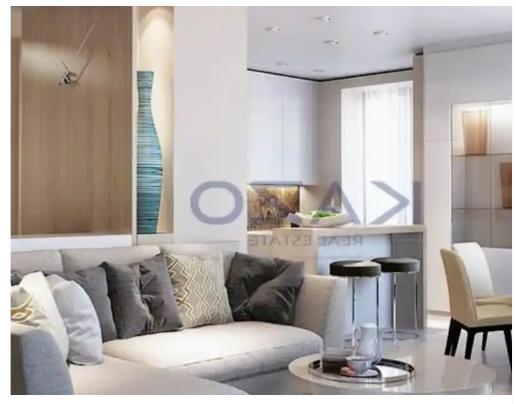

Type: Apartmen

""""Discover a beautiful three bedroom flat for sale in Petrou kai Pavlou. The property covers 116 sqm internal area and 27 sqm covered veranda. In more detail it consists of a living room, a kitchen, three bedrooms, an en-suite shower, the main bathroom and a guest lavatory. It is situated on the first floor of a six story building and comes with one covered parking space.""""...