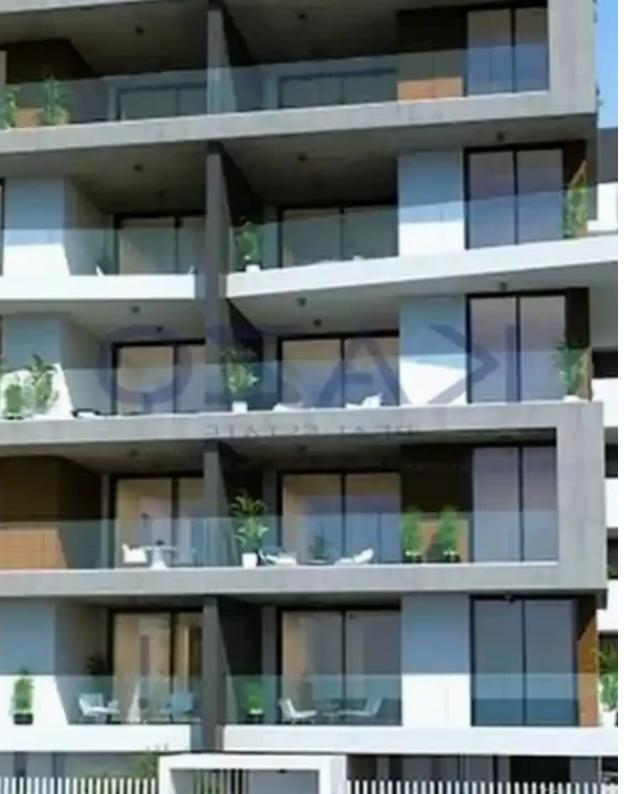

Type: Apartmen

""""Discover a beautiful three bedroom flat for sale in Petrou kai Pavlou. The property covers 116 sqm internal area and 27 sqm covered veranda. In more detail it consists of a living room, a kitchen, three bedrooms, an en-suite shower, the main bathroom and a guest lavatory. It is situated on the first floor of a six story building and comes with one covered parking space.""""...