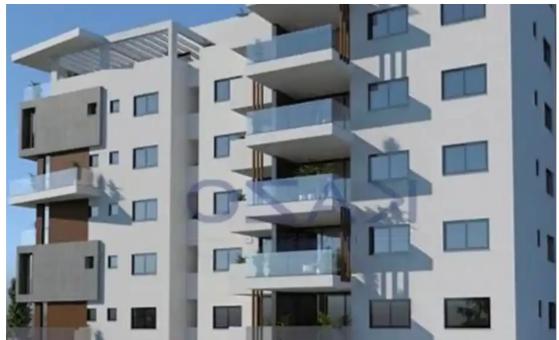

Type: Apartmen

""""Discover a beautiful three bedroom flat for sale in Petrou kai Pavlou. The property covers 116 sqm internal area and 27 sqm covered veranda. In more detail it consists of a living room, a kitchen, three bedrooms, an en-suite shower, the main bathroom and a guest lavatory. It is situated on the first floor of a six story building and comes with one covered parking space.""""...