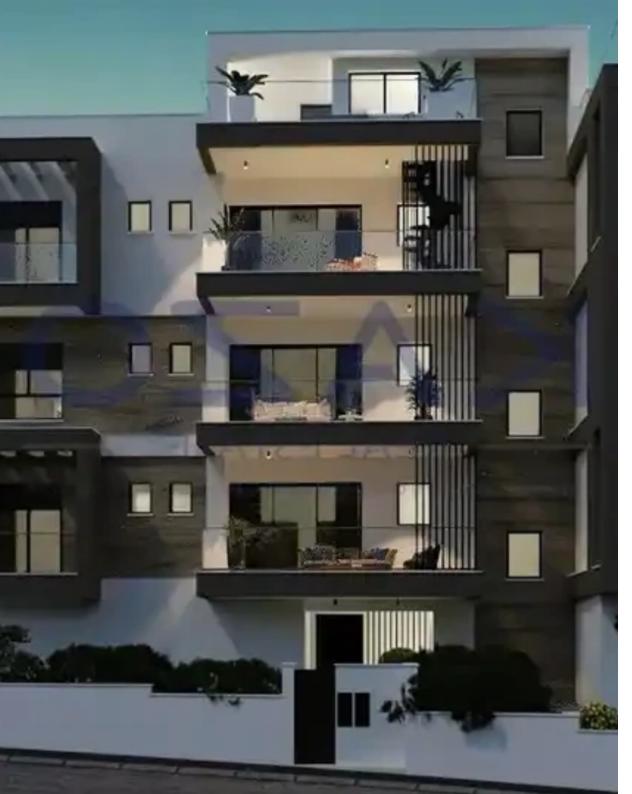

Offered at: 239,000

Type: **Apartmen**t

"""Discover a fantastic one bedroom apartment for sale in Panthea. The property covers 52 sqm internal area, 12 sqm covered veranda and 9 sqm uncovered veranda. In more detail, it comprises of a living room, an open plan kitchen, one bedroom and a shower room. It is situated on the first floor of a three story building and comes with one covered parking space and a storage unit."""...