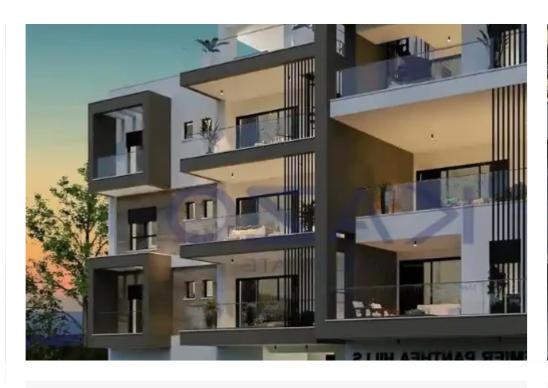

Offered at: 239,000

Type: **Apartmen**t

"""Discover a fantastic one bedroom apartment for sale in Panthea. The property covers 52 sqm internal area, 12 sqm covered veranda and 9 sqm uncovered veranda. In more detail, it comprises of a living room, an open plan kitchen, one bedroom and a shower room. It is situated on the first floor of a three story building and comes with one covered parking space and a storage unit."""...