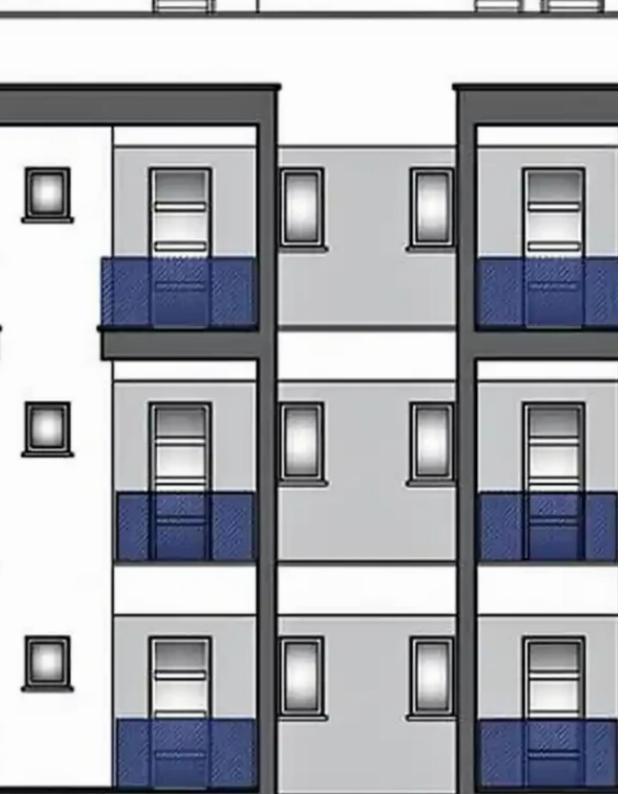

""""FOR SALE BY E.G GALLERY ESTATE 2 BEDROOMS APARTMENT AT EKALI LIMASSOL 335.000 + V.A.T. 2 BEDROOMS 100M COVERED AREA 23M UNCOVERED VERANDAS COVERED PARKING STORAGE LUXURY SPECIFICATIONS GUIET LOCATION ENERGY EFFICIENCY A COMPLETION JUNE 2025""""...