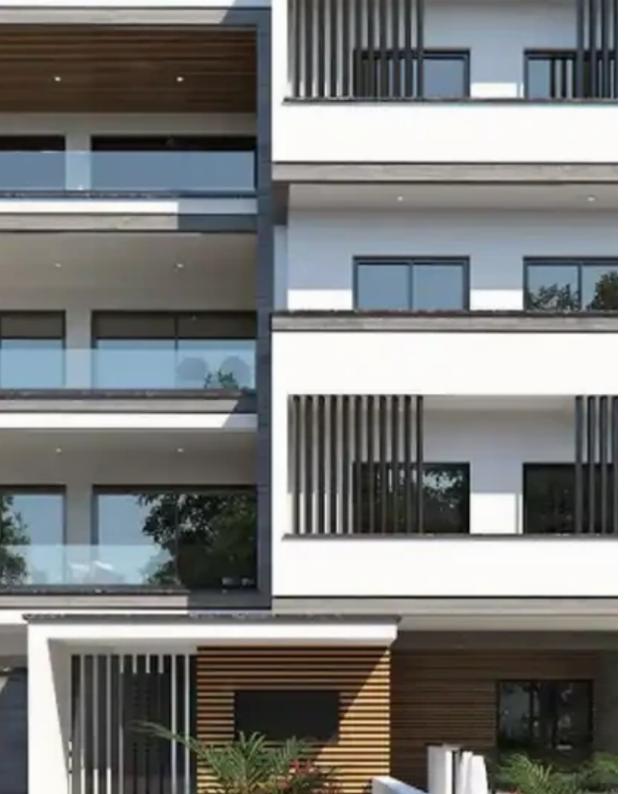

Offered at: **530,000** 

Type: Apartment

""""The property is atwo bedroom apartment located in Germasogeia, Limassol. The apartment has a total covered area of 86sqm and 33sqm covered verandas. It consists of kitchen, living/dining room, a main bathroom, guest toilet, a storage room and acoveredparking space. The property enjoys easy access to all essential community amenities."""""...