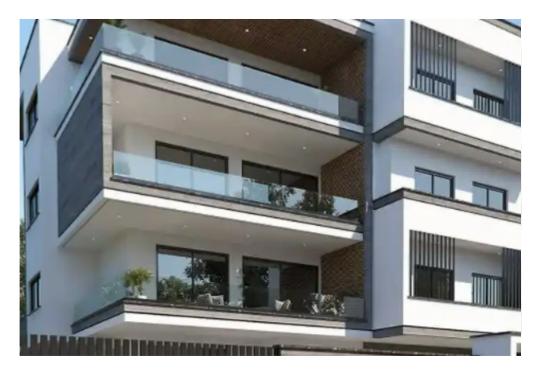

Offered at: **530,000** 

Type: Apartment

""""The property is atwo bedroom apartment located in Germasogeia, Limassol. The apartment has a total covered area of 86sqm and 33sqm covered verandas. It consists of kitchen, living/dining room, a main bathroom, guest toilet, a storage room and acoveredparking space. The property enjoys easy access to all essential community amenities."""""...