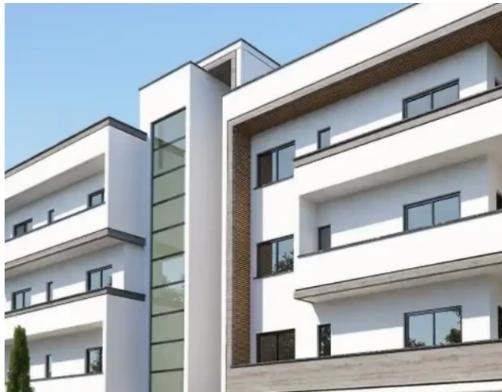

Offered at: **530,000** 

Type: Apartment

""""The property is atwo bedroom apartment located in Germasogeia, Limassol. The apartment has a total covered area of 86sqm and 33sqm covered verandas. It consists of kitchen, living/dining room, a main bathroom, guest toilet, a storage room and acoveredparking space. The property enjoys easy access to all essential community amenities."""""...