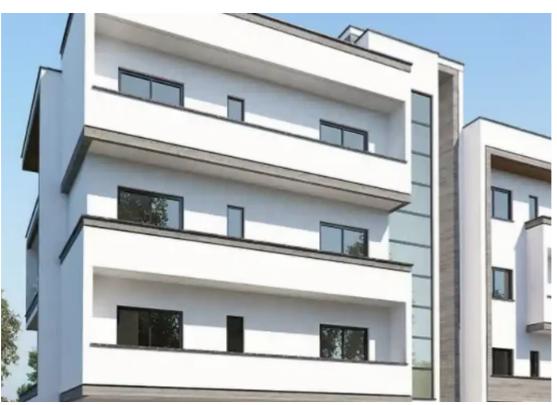

Offered at: **530,000** 

Type: Apartment

""""The property is atwo bedroom apartment located in Germasogeia, Limassol. The apartment has a total covered area of 86sqm and 33sqm covered verandas. It consists of kitchen, living/dining room, a main bathroom, guest toilet, a storage room and acoveredparking space. The property enjoys easy access to all essential community amenities."""""...