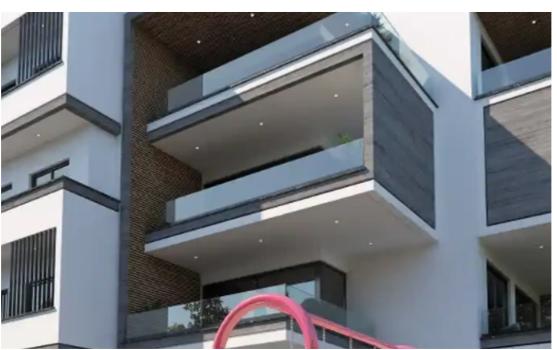

Offered at: **530,000** 

Type: Apartment

""""The property is atwo bedroom apartment located in Germasogeia, Limassol. The apartment has a total covered area of 86sqm and 33sqm covered verandas. It consists of kitchen, living/dining room, a main bathroom, guest toilet, a storage room and acoveredparking space. The property enjoys easy access to all essential community amenities."""""...