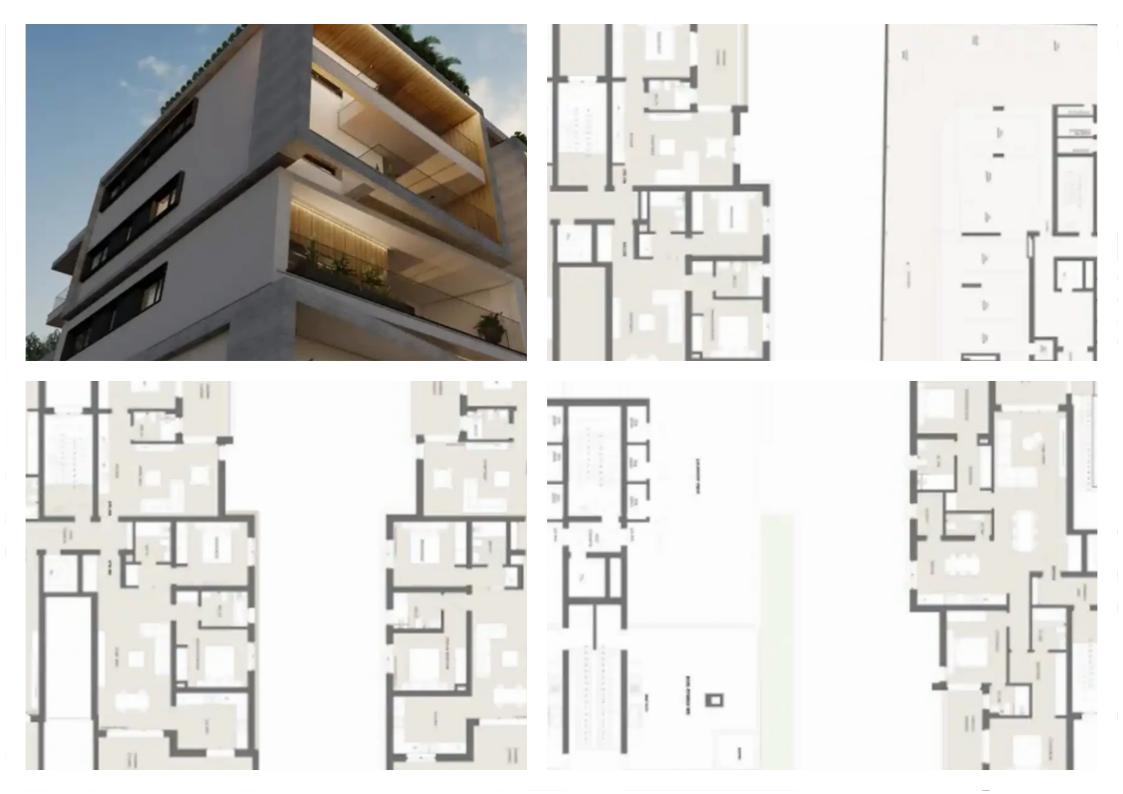

## 2-bedroom apartment f?r s?le

Limassol, Primary-School-St-Mary-School-Agia-Zoni-3031, Cyprus This ad is presented by listings admin, under supervision from, Licensed Real Estate Agent Reg no: 1234, Lic no: 603/E

**Offered at:** € 455,000

**Estate ID:** 74310

**Ref:** ba4732603

NET internal area: 94

Bathrooms: 2

Bedrooms: 2

Parking spaces: No cars

Available from: 2024-10-26

Offered at: **455,000** 

Type: **Apartmen**t

""""This Residence aims to meet the housing needs of young professionals and urban dwellers while also providing a unique investment opportunity in the heart of Limassol. A high-quality, sustainable apartment building in a walkable neighborhood, located in the heart of Limassol. For us, it's all about simplicity, complimented by cutting edge design and a few added extras thrown in for the ride. Just steps away from top-rated restaurants, shopping, and entertainment, you'll never be far from the excitement. Plus, with easy access to public transportation and major roads, getting around the city is a breeze. Delivery July 2024..""""...