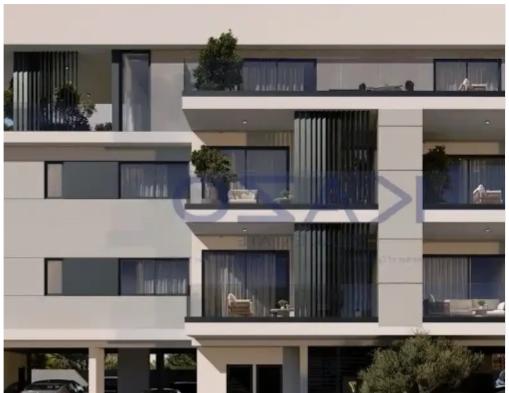

Offered at: € 380,000 Estate ID: 74313 Ref: ba5416398

Гуре: **Apartment** 

"""""""Introducing a fantastic two bedroom apartment for sale in Columbia. The flat covers 87 sqm internal area, 27 sqm covered veranda and 10 sqm uncovered veranda. It consists of a living room, an open plan kitchen, two bedrooms, an en-suite bathroom and a bathroom. It is situated on the first floor of a three-story building and comes with one covered parking space and storage unit. The property is ideally located nearby both the seaside and the highway, with the Limassol Marina being only moments away. Nearby, you may find all amenities such as supermarkets, kiosks, restaurants, gyms, pharmacies and banks.""""""""...