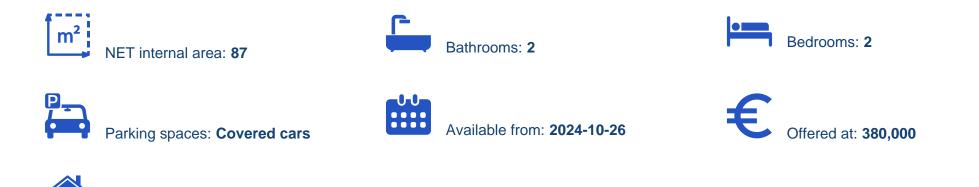

Offered at: € 380,000 Estate ID: 74313 Ref: ba5416398

Гуре: **Apartment** 

"""""""Introducing a fantastic two bedroom apartment for sale in Columbia. The flat covers 87 sqm internal area, 27 sqm covered veranda and 10 sqm uncovered veranda. It consists of a living room, an open plan kitchen, two bedrooms, an en-suite bathroom and a bathroom. It is situated on the first floor of a three-story building and comes with one covered parking space and storage unit. The property is ideally located nearby both the seaside and the highway, with the Limassol Marina being only moments away. Nearby, you may find all amenities such as supermarkets, kiosks, restaurants, gyms, pharmacies and banks.""""""""...