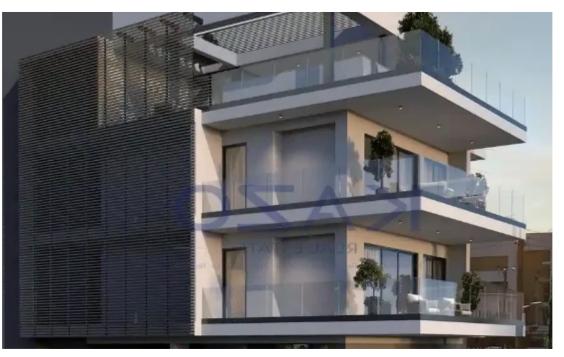

Offered at: € 380,000 Estate ID: 74313 Ref: ba5416398

Гуре: **Apartment** 

"""""""Introducing a fantastic two bedroom apartment for sale in Columbia. The flat covers 87 sqm internal area, 27 sqm covered veranda and 10 sqm uncovered veranda. It consists of a living room, an open plan kitchen, two bedrooms, an en-suite bathroom and a bathroom. It is situated on the first floor of a three-story building and comes with one covered parking space and storage unit. The property is ideally located nearby both the seaside and the highway, with the Limassol Marina being only moments away. Nearby, you may find all amenities such as supermarkets, kiosks, restaurants, gyms, pharmacies and banks.""""""""...