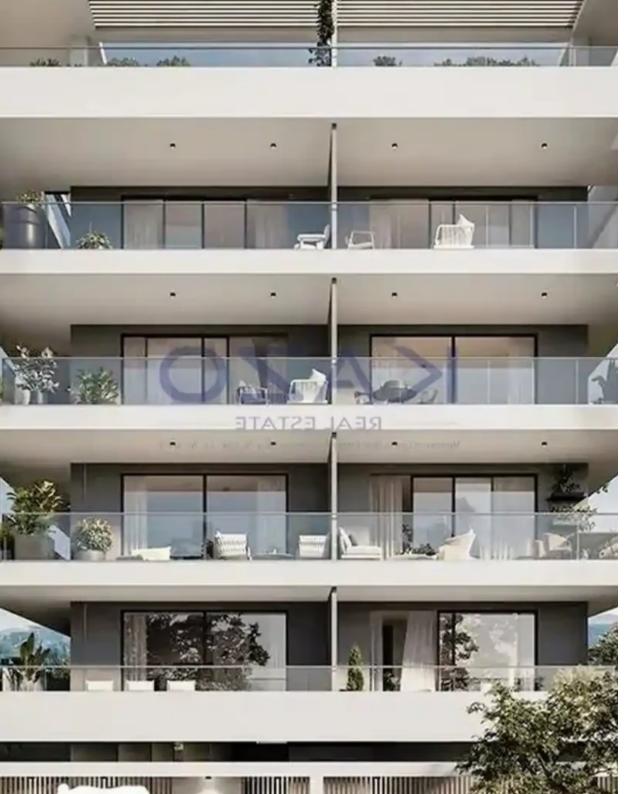

Offered at: €435,000 Estate ID: 74333 Ref: ba5416657

"Astonishing two bedroom apartment, available for sale in Linopetra area. The flat consists of 85 sqm covered area and 20 sqm covered veranda. It comprises of a large living room, an open plan kitchen, two spacious and vibrant bedrooms, the main bathroom and a guest lavatory. The property is situated on the first floor of a four-story building and comes with one covered parking space and a storage unit. Additionally the building offers a communal pool.""...