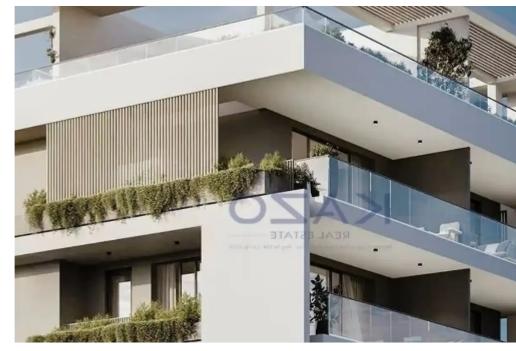

Offered at: €435,000 Estate ID: 74333 Ref: ba5416657

"Astonishing two bedroom apartment, available for sale in Linopetra area. The flat consists of 85 sqm covered area and 20 sqm covered veranda. It comprises of a large living room, an open plan kitchen, two spacious and vibrant bedrooms, the main bathroom and a guest lavatory. The property is situated on the first floor of a four-story building and comes with one covered parking space and a storage unit. Additionally the building offers a communal pool.""...