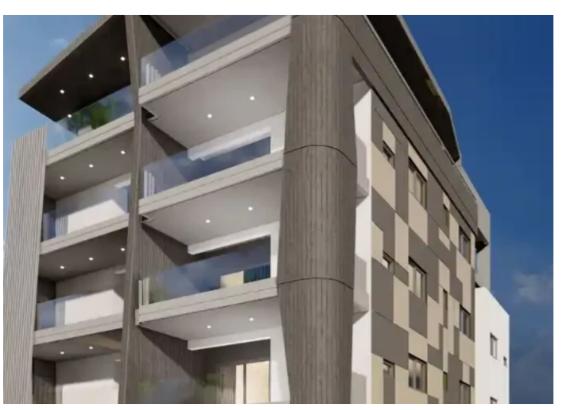

## 2-bedroom apartment f?r s?le

Limassol, Waterboard-Fragklinou-Rousvelt-St-Agios-Ioannis-3012 , Cyprus

This ad is presented by listings admin, under supervision from , Licensed Real Estate Agent Reg no: 1234, Lic no: 603/E

**Offered at:** €320,000

**Estate ID:** 74379

**Ref:** ba4940570

NET internal area: 76

Bathrooms: 1

Bedrooms: 2

Parking spaces: Covered cars

Available from: 2024-10-26

Offered at: 320,000

Type: Apartment

residence. It is situated very close to the sea front, near the Limassol Marina, the Land Registry Building and it is only a 10 minute drive from the Limassol Casino and My Mall. Having a breath taking sea view and being a 5 minute drive from the city centre and Anexartisias street with all the restaurants, shops and cafes near by it offers its residents a high level quality of living..."""""...