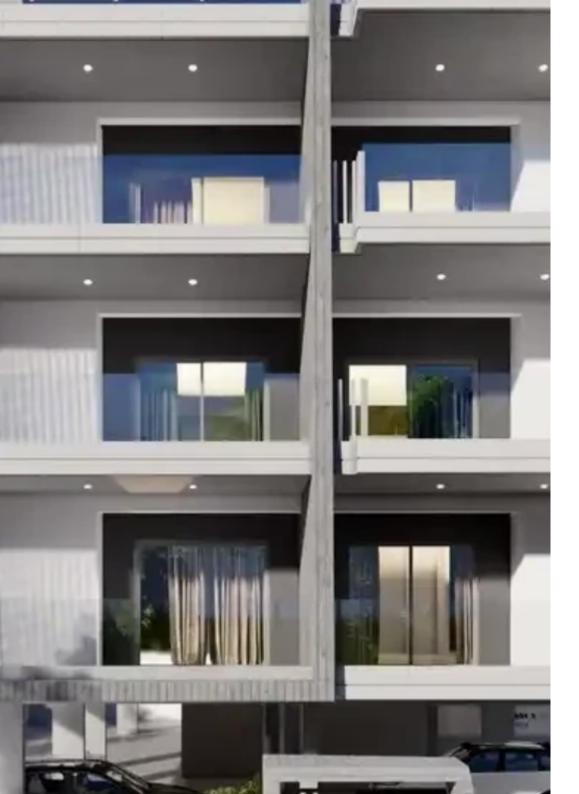

## 2-bedroom apartment f?r s?le

Limassol, Waterboard-Fragklinou-Rousvelt-St-Agios-Ioannis-3012 , Cyprus

This ad is presented by listings admin, under supervision from , Licensed Real Estate Agent Reg no: 1234, Lic no: 603/E

**Offered at:** €320,000

**Estate ID:** 74379

**Ref:** ba4940570

NET internal area: 76

Bathrooms: 1

Bedrooms: 2

Parking spaces: Covered cars

Available from: 2024-10-26

Offered at: 320,000

Type: Apartment

residence. It is situated very close to the sea front, near the Limassol Marina, the Land Registry Building and it is only a 10 minute drive from the Limassol Casino and My Mall. Having a breath taking sea view and being a 5 minute drive from the city centre and Anexartisias street with all the restaurants, shops and cafes near by it offers its residents a high level quality of living..."""""...