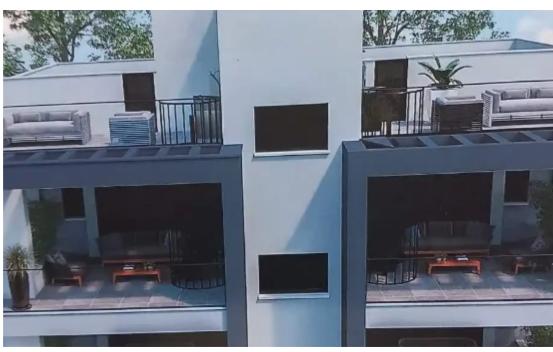

Type: Apartment

"""""2 BEDROOM APARTMENT FOR SALE IN EKALI AREA €335,000 +VAT Completion Date07/2025 Property Features Title Deed Quiet location

Built-in wardrobes Covered garage Double glazed Elevator En-suite bathroom Granite kitchen worktops Guest WC Marble floor Open parking Parquet

in bedrooms Pressurized water system AC provision Solar heating Store room City view Covered Verandas Uncovered Verandas """""""...