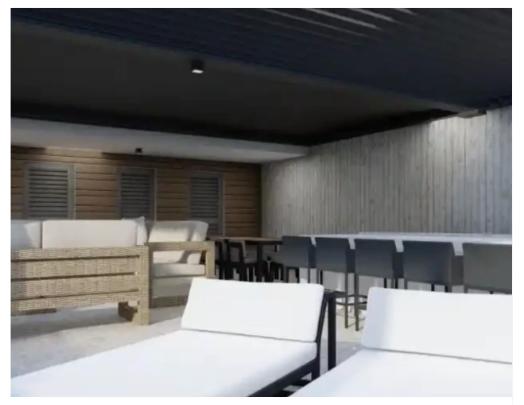

Offered at: €550,000 Estate ID: 74407 Ref: ba4983603

"""""Situated on the hill west of Grammar School - Panthea, the project is a part of iconic new development of 10 hight quality apartments positioned in prime location of Limassol. It offers a unique opportunity of luxury living and many of the apartments enjoy uninterrupted views to Mediterranean Sea from the spacious balcony. Each apartment has its own covered parking space and private storeroom, while the central entrance of the building will be controlled by a video intercom system. Furthermore, the project will have: • 3 Floors building • Security entrance door • Electric Gate • Elevator • Intercom System Delivery December 2024""""...