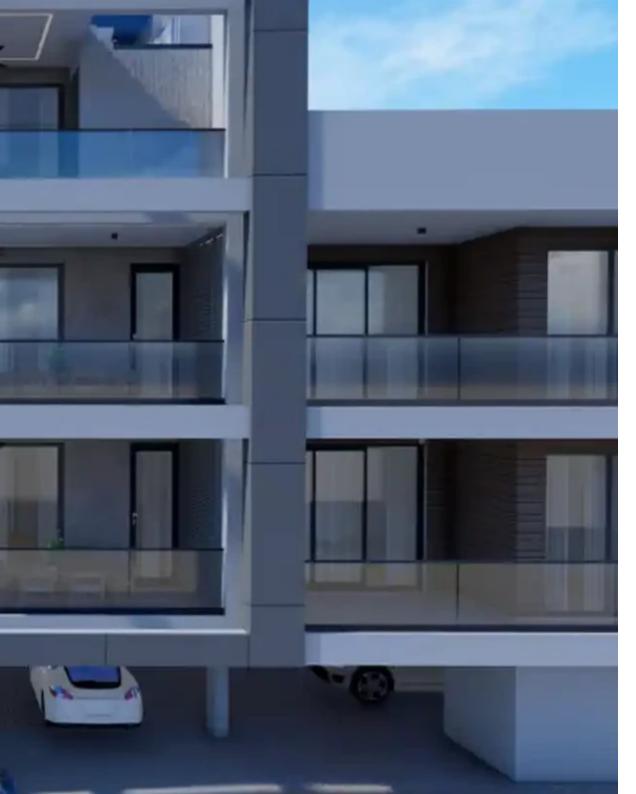

Offered at: €550,000 Estate ID: 74407 Ref: ba4983603

"""""Situated on the hill west of Grammar School - Panthea, the project is a part of iconic new development of 10 hight quality apartments positioned in prime location of Limassol. It offers a unique opportunity of luxury living and many of the apartments enjoy uninterrupted views to Mediterranean Sea from the spacious balcony. Each apartment has its own covered parking space and private storeroom, while the central entrance of the building will be controlled by a video intercom system. Furthermore, the project will have: • 3 Floors building • Security entrance door • Electric Gate • Elevator • Intercom System Delivery December 2024""""...