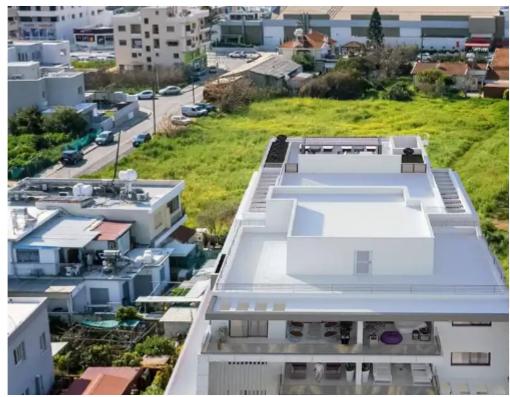

## 2-bedroom apartment f?r s?le

Limassol, New-Port-My-Mall-Zakaki-3046, Cyprus

This ad is presented by listings admin, under supervision from,

Licensed Real Estate Agent Reg no: 1234, Lic no: 603/E

**Offered at:** €275,000

""""These Residences is conveniently located nearby must-have amenities suited to urban living, including access to a main road for easy travel in and out the city. Amenities includes schools, supermarkets, My Mall Limassol, and more, all within walking distance. The residents are in close vicinity to Limassol Port, Limassol Marina, and the historic center of the city, offering an unparalleled level of convenience to families or working professionals..."""""...