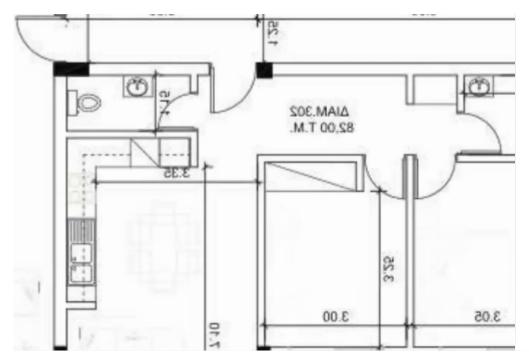

Гуре: **Apartment** 

"""A new complex is located in the area of Mesa Geitonia, Limassol. Modern materials, high-quality plumbing. The apartment has double-glazed windows with high heat/sound insulation. Spacious veranda. Available apartment on the third floor. Fully furnished, Furniture from Bo Concept Electrical appliance Bosch. 1 storage. 1 covered parking and 1 uncovered. Price is subject to VAT.."""...