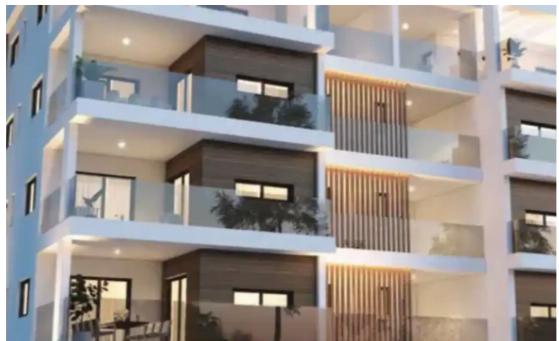

Гуре: **Apartment** 

"""A new complex is located in the area of Mesa Geitonia, Limassol. Modern materials, high-quality plumbing. The apartment has double-glazed windows with high heat/sound insulation. Spacious veranda. Available apartment on the third floor. Fully furnished, Furniture from Bo Concept Electrical appliance Bosch. 1 storage. 1 covered parking and 1 uncovered. Price is subject to VAT.."""...