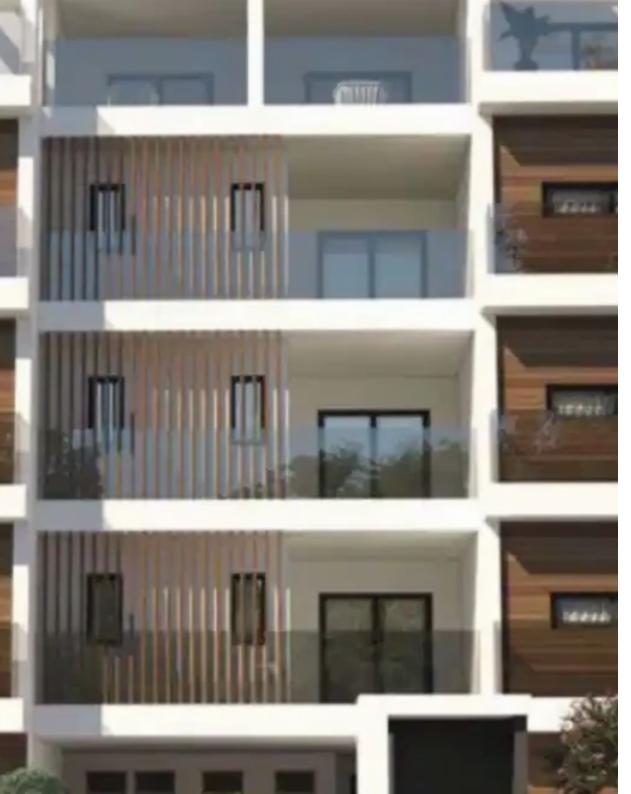

Гуре: **Apartment** 

"""A new complex is located in the area of Mesa Geitonia, Limassol. Modern materials, high-quality plumbing. The apartment has double-glazed windows with high heat/sound insulation. Spacious veranda. Available apartment on the third floor. Fully furnished, Furniture from Bo Concept Electrical appliance Bosch. 1 storage. 1 covered parking and 1 uncovered. Price is subject to VAT.."""...