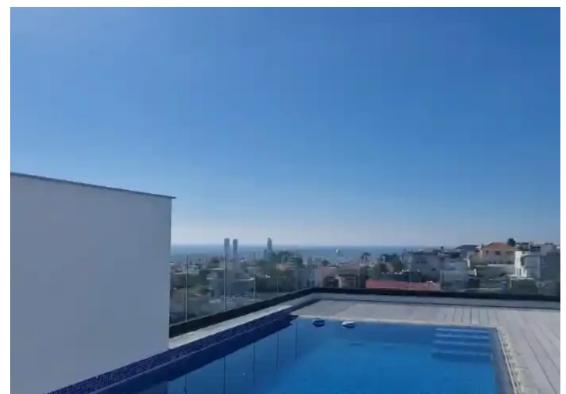

Type: **Penthouse** 

penthouse features an open-plan kitchen with sleek, contemporary finishes, ample storage, and integrated appliances. The spacious living area is designed with clean lines and large windows, allowing natural light to flood the space, creating a bright and airy atmosphere. The property includes four generously sized bedrooms, ensuring comfort and convenience. The master bedroom has an en-suite bathroom, providing privacy and a touch of luxury. The penthouse is designed with high-quality materials throughout, including elegant flooring and m...