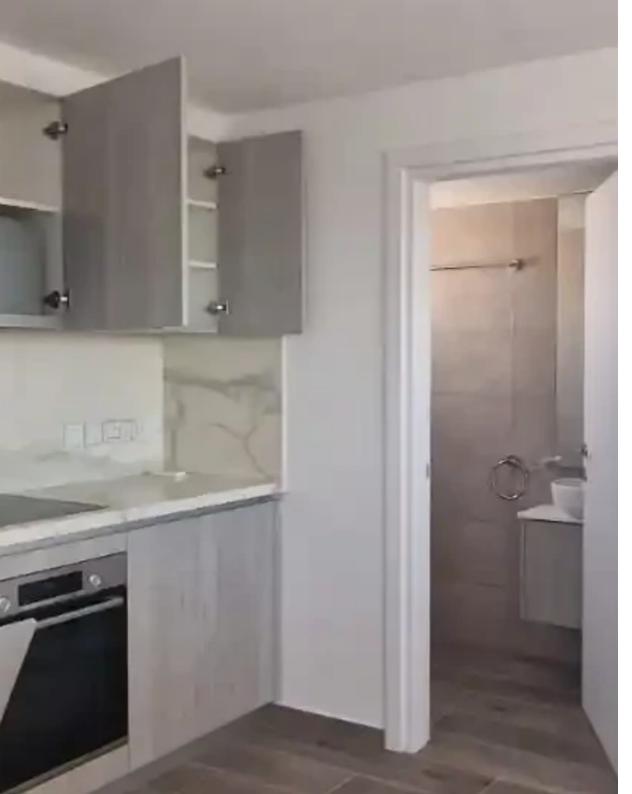

Type: **Penthouse** 

penthouse features an open-plan kitchen with sleek, contemporary finishes, ample storage, and integrated appliances. The spacious living area is designed with clean lines and large windows, allowing natural light to flood the space, creating a bright and airy atmosphere. The property includes four generously sized bedrooms, ensuring comfort and convenience. The master bedroom has an en-suite bathroom, providing privacy and a touch of luxury. The penthouse is designed with high-quality materials throughout, including elegant flooring and m...