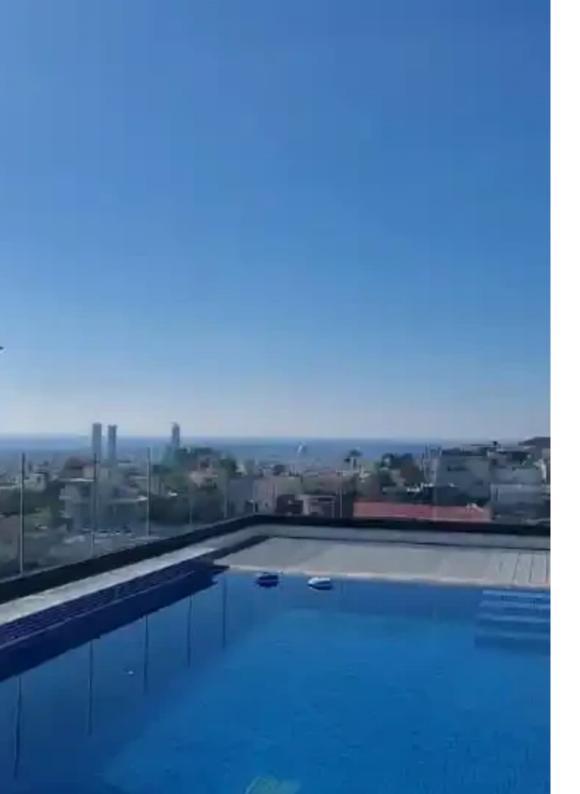

Type: **Penthouse** 

penthouse features an open-plan kitchen with sleek, contemporary finishes, ample storage, and integrated appliances. The spacious living area is designed with clean lines and large windows, allowing natural light to flood the space, creating a bright and airy atmosphere. The property includes four generously sized bedrooms, ensuring comfort and convenience. The master bedroom has an en-suite bathroom, providing privacy and a touch of luxury. The penthouse is designed with high-quality materials throughout, including elegant flooring and m...