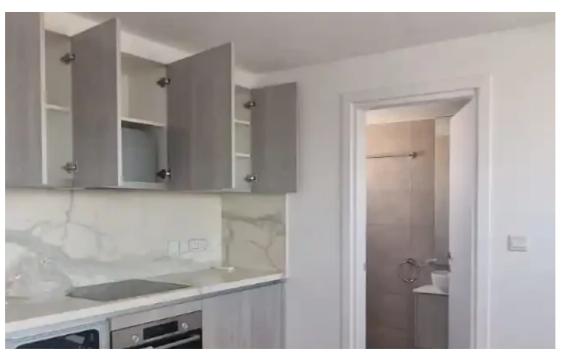

Type: **Penthouse** 

penthouse features an open-plan kitchen with sleek, contemporary finishes, ample storage, and integrated appliances. The spacious living area is designed with clean lines and large windows, allowing natural light to flood the space, creating a bright and airy atmosphere. The property includes four generously sized bedrooms, ensuring comfort and convenience. The master bedroom has an en-suite bathroom, providing privacy and a touch of luxury. The penthouse is designed with high-quality materials throughout, including elegant flooring and m...