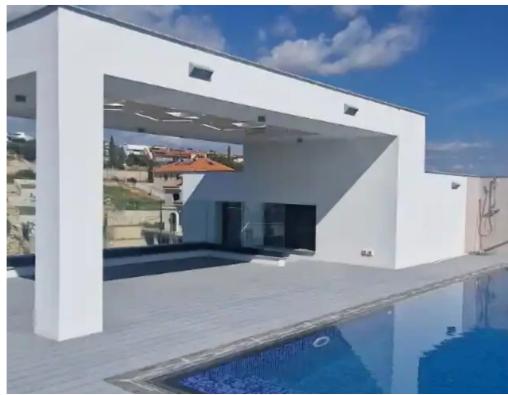

Type: **Penthouse** 

penthouse features an open-plan kitchen with sleek, contemporary finishes, ample storage, and integrated appliances. The spacious living area is designed with clean lines and large windows, allowing natural light to flood the space, creating a bright and airy atmosphere. The property includes four generously sized bedrooms, ensuring comfort and convenience. The master bedroom has an en-suite bathroom, providing privacy and a touch of luxury. The penthouse is designed with high-quality materials throughout, including elegant flooring and m...