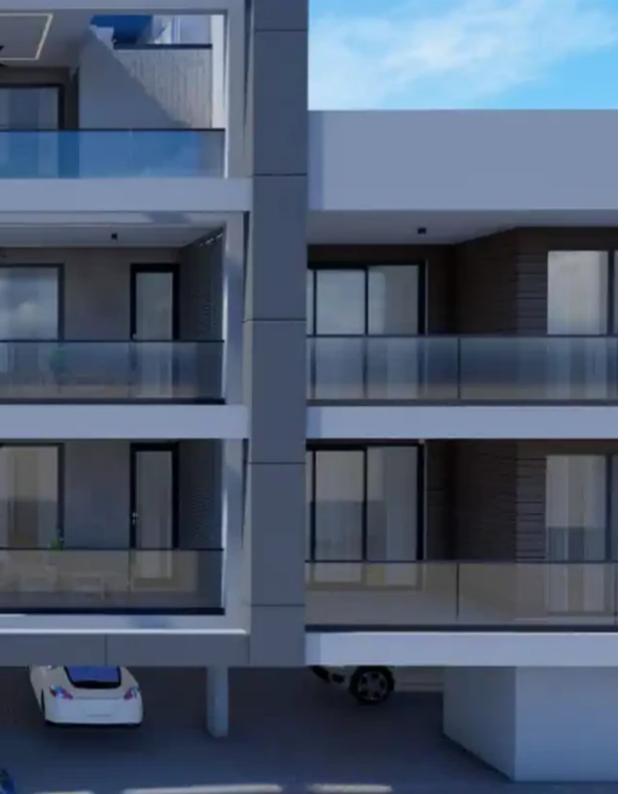

Offered at: 400,000

Type: **Apartment** 

""""Situated on the hill west of Grammar School - Panthea, the project is a part of iconic new development of 10 hight quality apartments positioned in prime location of Limassol. It offers a unique opportunity of luxury living and many of the apartments enjoy uninterrupted views to Mediterranean Sea from the spacious balcony. Each apartment has its own covered parking space and private storeroom, while the central entrance of the building will be controlled by a video intercom system. Furthermore, the project will have: · 3 Floors building · Security entrance door · Electric Gate · Elevator · Intercom System Delivery December 2024""""...