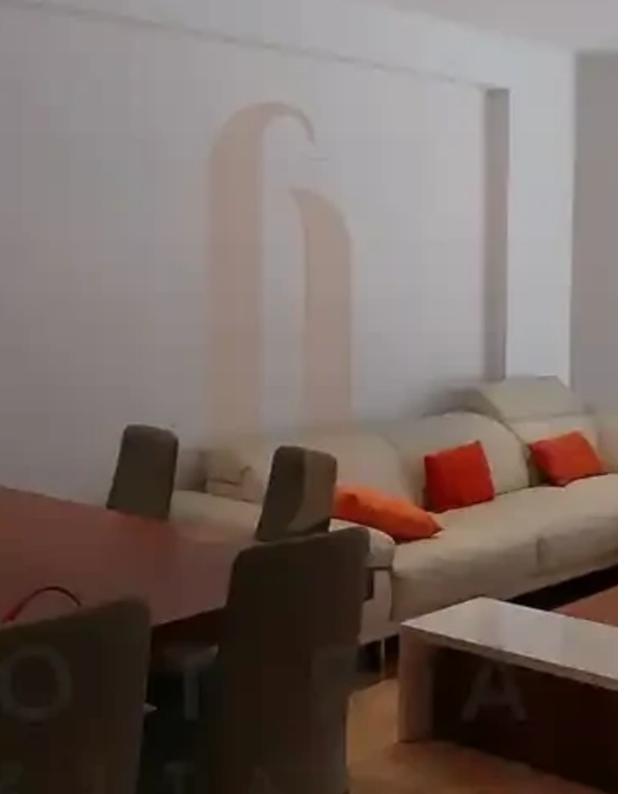

Type: Apartment

""""A 2 bedroom apartment is located in the seafront development opposite Blue Flag sandy beach in the heart of Limassol city centre. Municipal Gardens, Molos Promenade and Limassol Marina are within walking distance as well as vibrant cafes and restaurants of the Old City. 2 Bedrooms 2 Bathrooms Separate kitchen Spacious living/dining area Spacious veranda Fully furnished & Equipped Security entrance with camera 24h reception Rooftop communal swimming pool Gym Parking area Covered area: 110 sq.m. Veranda: 95 sq.m."""""...