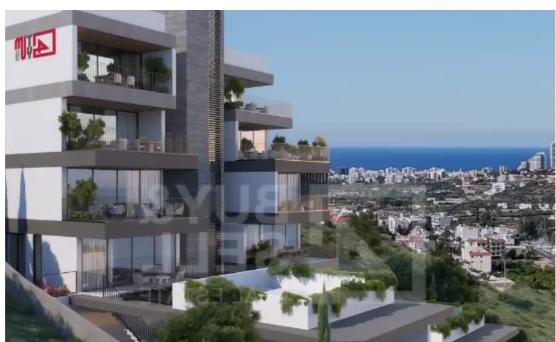

## 1-bedroom apartment f?r s?le

Limassol, Super-Home-Center-Timou-Prodromou-Mesa-Geitonia-4004, Cyprus

This ad is presented by listings admin, under supervision from , Licensed Real Estate Agent Reg no: 1234, Lic no: 603/E

**Offered at:** € 370,000

**Estate ID:** 74515

**Ref:** ba5407492

NET internal area: 53

Bathrooms: 1

Bedrooms: 1

Parking spaces: Covered cars

Available from: 2024-10-26

Offered at: 370,000

Type: Apartment