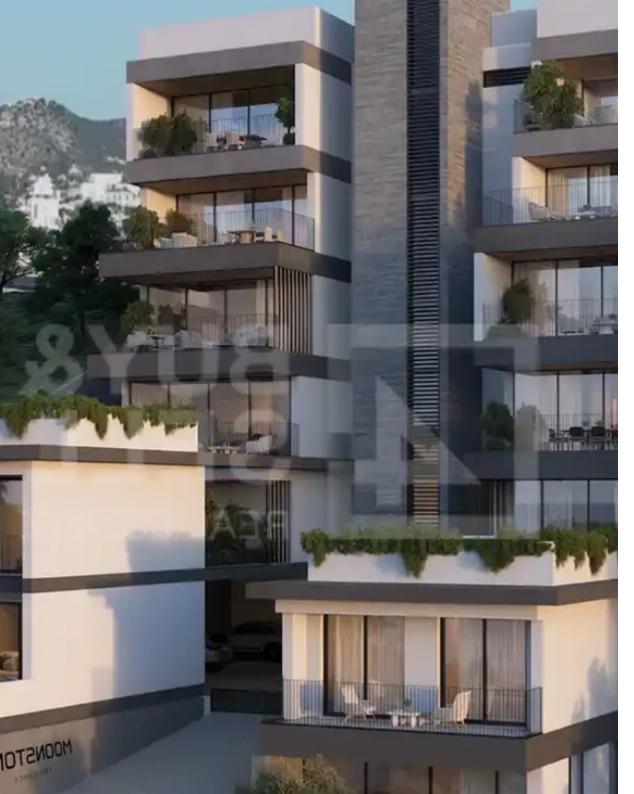

## 1-bedroom apartment f?r s?le

Limassol, Super-Home-Center-Timou-Prodromou-Mesa-Geitonia-4004, Cyprus

This ad is presented by listings admin, under supervision from , Licensed Real Estate Agent Reg no: 1234, Lic no: 603/E

**Offered at:** € 370,000

**Estate ID:** 74515

**Ref:** ba5407492

NET internal area: 53

Bathrooms: 1

Bedrooms: 1

Parking spaces: Covered cars

Available from: 2024-10-26

Offered at: 370,000

Type: Apartment