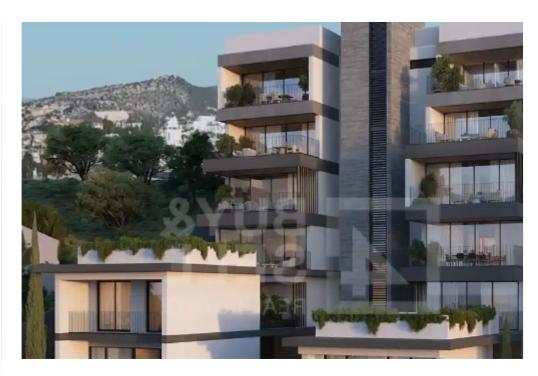

## 1-bedroom apartment f?r s?le

Limassol, Super-Home-Center-Timou-Prodromou-Mesa-Geitonia-4004, Cyprus

This ad is presented by listings admin, under supervision from , Licensed Real Estate Agent Reg no: 1234, Lic no: 603/E

**Offered at:** € 370,000

**Estate ID:** 74515

**Ref:** ba5407492

NET internal area: 53

Bathrooms: 1

Bedrooms: 1

Parking spaces: Covered cars

Available from: 2024-10-26

Offered at: 370,000

Type: Apartment