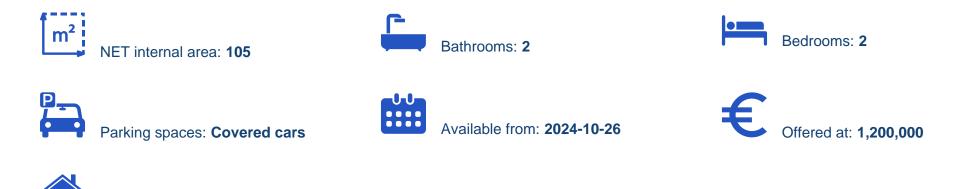

Offered at: €1,200,000 Estate ID: 74516 Ref: ba5367838

Type: **Apartment** 

"""""For sale 2 bedroom apartment in a gated complex with hotel facilities: concierge, SPA, outdoor and indoor pools, gym, tennis court, large park area with landscaped gardens and underground parking for cars. The architectural concept of the complex was developed by a leading London bureau and fits perfectly into the urban landscape of the prestigious tourist area of Limassol, thanks to a balanced combination of sophistication, comfort and modern design."""""...