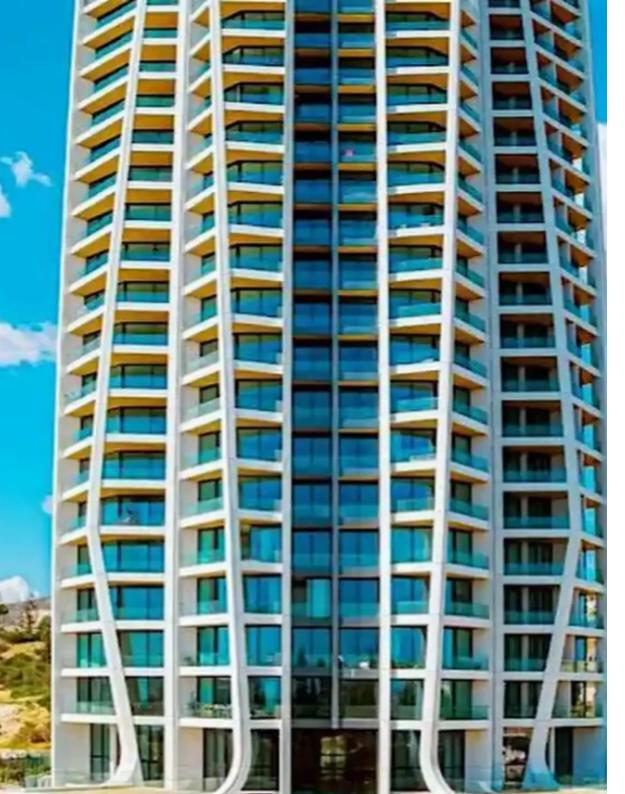

Offered at: €1,200,000 Estate ID: 74516 Ref: ba5367838

Type: **Apartment** 

"""""For sale 2 bedroom apartment in a gated complex with hotel facilities: concierge, SPA, outdoor and indoor pools, gym, tennis court, large park area with landscaped gardens and underground parking for cars. The architectural concept of the complex was developed by a leading London bureau and fits perfectly into the urban landscape of the prestigious tourist area of Limassol, thanks to a balanced combination of sophistication, comfort and modern design."""""...