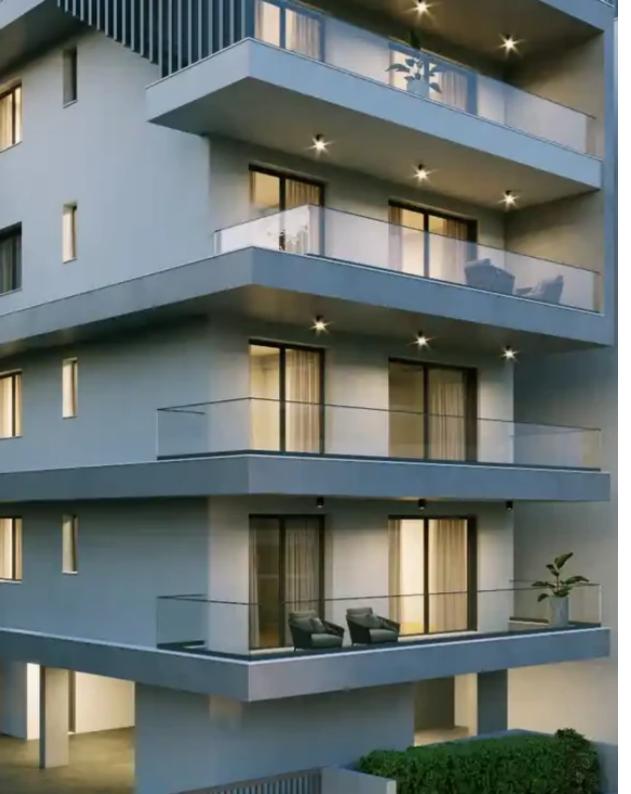

## 2-bedroom penthouse f?r s?le

Limassol, Kalogeropouleio-Gymnasium-Kodobathkia-Mesa-Geitonia-4002, Cyprus

This ad is presented by listings admin, under supervision from , Licensed Real Estate Agent Reg no: 1234, Lic no: 603/E

Offered at: 609,950

Type: Penthouse

of Limassol's vibrant city center, project offers residents and professionals alike the perfect balance between accessibility and tranquility. With thoughtfully designed residential spaces and modern amenities, project is not just a destination; it's the starting point for a life of convenience, comfort, and success. This is a mixed-use development project comprising both residential and commercial buildings. The residential zone offers 16 apartments ranging from 73.00 m2 to 140.20 m2. The commercial development features a fourt...