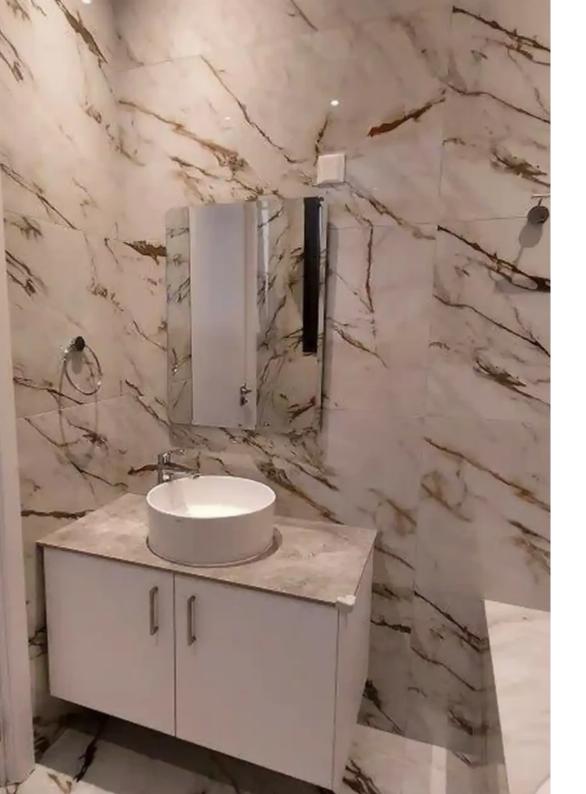

## 2-bedroom apartment f?r s?le

Limassol, Panthea-Mesa-Geitonia-4007, Cyprus

This ad is presented by listings admin, under supervision from,

Licensed Real Estate Agent Reg no: 1234, Lic no: 603/E

**Offered at:** € 460,000

**Estate ID:** 74580

**Ref:** ba5368035

Bathrooms: 2

Bedrooms: 2

Parking spaces: No cars

Available from: 2024-10-26

Offered at: 460,00

Гуре: **Apartment** 