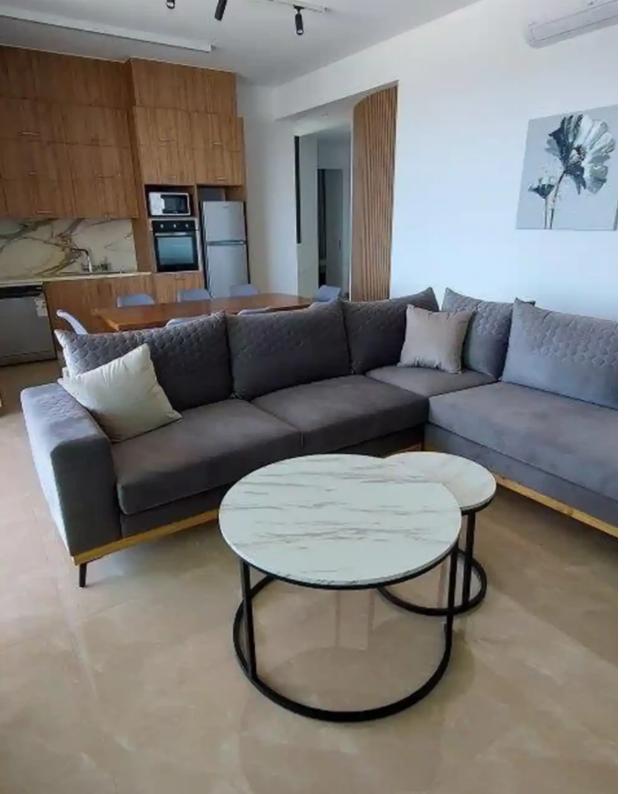

## 2-bedroom apartment f?r s?le

Limassol, Panthea-Mesa-Geitonia-4007, Cyprus

This ad is presented by listings admin, under supervision from,

Licensed Real Estate Agent Reg no: 1234, Lic no: 603/E

**Offered at:** € 460,000

**Estate ID:** 74580

**Ref:** ba5368035

Bathrooms: 2

Bedrooms: 2

Parking spaces: No cars

Available from: 2024-10-26

Offered at: 460,00

Гуре: **Apartment** 